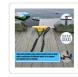

## 4 Pack Marine Bungee Dock Line Boat Mooring Rope Anchor Cord Stretch

RRP: \$89.95

As any boat owner knows, one of the biggest struggles when docking a boat is the dangerous tugging caused by non-bungee dock lines. This is understandably concerning – no one wants to worry that the boat could end up far from shore when left unattended! Whether you own a boat, kayak or a jet ski, this issue is brilliantly solved by this marine bungee dock line from Randy & Travis Machinery.

## Features:

Made from a durable rope material, with a bungee cord integrated inside to act as a snubber, this mooring rope can be easily attached to any boat, or indeed any other piece of equipment that needs to be tied to a dock. The user will be able to attach their boat to the dock quickly and with ease, thanks to easily adaptable loop and slider attachments. The rope works especially well when used in coordination with an effective anchor, to ensure complete security for your boat.

## Specifications:

This pack includes four, equal-length ropes to help with a collection of different boats or to ensure you always have a backup. The bungee cord ropes measure 4ft, or 123 cm in length, but are able to stretch to 5.5 ft, ensuring it is able to adapt to any challenges from difficult weather conditions. To ensure there is no danger of chafing, there are also 2 X EVA floats integrated into the rope where it is tied into the boat, against the loop and slider.