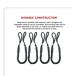

## Features:

Made from a durable rope material, with a bungee cord integrated inside to act as a snubber, this mooring rope can be easily attached to any boat, or indeed any other piece of equipment that needs to be tied to a dock. The user will be able to attach their boat to the dock quickly and with ease, thanks to easily adaptable loop and slider attachments. The rope works especially well when used in coordination with an effective anchor, to ensure complete security for your boat.

## Specifications:

This pack includes four, equal-length ropes to help with a collection of different boats or to ensure you always have a backup. The bungee cord ropes measure 4ft, or 123 cm in length, but are able to stretch to 5.5 ft, ensuring it is able to adapt to any challenges from difficult weather conditions. To ensure there is no danger of chafing, there are also 2 X EVA floats integrated into the rope where it is tied into the boat, against the loop and slider.