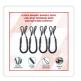

## Features:

Made from a durable rope material, with a bungee cord integrated inside to act as a snubber, this mooring rope can be easily attached to any boat, or indeed any other piece of equipment that needs to be tied to a dock. The user will be able to attach their boat to the dock quickly and with ease, thanks to easily adaptable loop and slider attachments. The rope works especially well when used in coordination with an effective anchor, to ensure complete security for your boat.

## Specifications:

This pack includes four, equal-length ropes to help with a collection of different boats or to ensure you always have a backup. The bungee cord ropes measure 4ft, or 123 cm in length, but are able to stretch to 5.5 ft, ensuring it is able to adapt to any challenges from difficult weather conditions. To ensure there is no danger of chafing, there are also 2 X EVA floats integrated into the rope where it is tied into the boat, against the loop and slider.