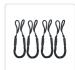

## Specifications:

This pack includes four, equal-length ropes to help with a collection of different boats or to ensure you always have a backup. The bungee cord ropes measure 4ft, or 123 cm in length, but are able to stretch to 5.5 ft, ensuring it is able to adapt to any challenges from difficult weather conditions. To ensure there is no danger of chafing, there are also 2 X EVA floats integrated into the rope where it is tied into the boat, against the loop and slider.