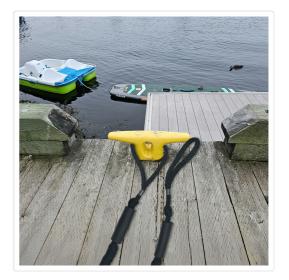

## 4 Pack Marine Bungee Dock Line Boat Mooring Rope Anchor Cord Stretch

RRP: \$89.95

As any boat owner knows, one of the biggest struggles when docking a boat is the dangerous tugging caused by non-bungee dock lines. This is understandably concerning – no one wants to worry that the boat could end up far from shore when left unattended! Whether you own a boat, kayak or a jet ski, this issue is brilliantly solved by this marine bungee dock line from Randy & Travis Machinery.

## Features:

Made from a durable rope material, with a bungee cord integrated inside to act as a snubber, this mooring rope can be easily attached to any boat, or indeed any other piece of equipment that needs to be tied to a dock. The user will be able to attach their boat to the dock quickly and with ease, thanks to easily adaptable loop and slider attachments. The rope works especially well when used in coordination with an effective anchor, to ensure complete security for your boat.