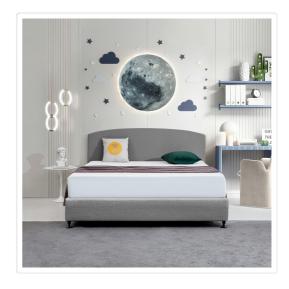

## Linen Fabric King Bed Curved Headboard Bedhead - Night Ash

RRP: \$439.95

What's the final ingredient that will turn your bedroom from ordinary to extraordinary? The Deluxe King Bed Headboard adds tremendous style and "wow" to your existing bedroom decór — and all for not a whole lot of money when you take advantage of our everyday low prices.

This headboard for Australian standard King-sized bed frames is created with quality materials, including easy-to-maintain Linen Fabric that will maintain its sophisticated look for many years to come. This particular model comes with simple linen fabric that will blend seamlessly with a wide variety of bed frames and other bedroom furniture.

## Features:

- Modern elegance for any decór
- Long-lasting, maintenance-free Linen Fabric
- Colour: Night Ash
- For Australian-standard King bed frames
- Dimensions of Headboard: 1890 x 620 x 65mm (L x H x W)
- Headboard Thickness: 65mm
- Customisable leg height from 42cm to 55cm
- Linen fabric cover is removable, ensuring you can keep your headboard clean and fresh
- Linen fabric cover care: Iron prior to use. Hand wash only.
- Additional covers are available for separate purchase in a range of colours
- Note: Mattress, bedding, and bed base are NOT included