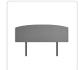

## Features:

- Modern elegance for any decór
- Long-lasting, maintenance-free Linen Fabric
- Colour: Night Ash
- For Australian-standard King bed frames
- Dimensions of Headboard: 1890 x 620 x 65mm (L x H x W)
- Headboard Thickness: 65mm
- Customisable leg height from 42cm to 55cm
- Linen fabric cover is removable, ensuring you can keep your headboard clean and fresh
- Linen fabric cover care: Iron prior to use. Hand wash only.
- Additional covers are available for separate purchase in a range of colours
- Note: Mattress, bedding, and bed base are NOT included