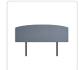

## Features:

- Modern elegance for any decór
- Long-lasting, maintenance-free Linen Fabric
- Colour: Berlin Blue
- For Australian-standard King bed frames
- Dimensions of Headboard: 1890 x 620 x 65mm (L x H x W)
- Headboard Thickness: 65mm
- Customisable leg height from 42cm to 55cm
- Linen fabric cover is removable, ensuring you can keep your headboard clean and fresh
- Linen fabric cover care: Iron prior to use. Hand wash only.
- Additional covers are available for separate purchase in a range of colours
- Note: Mattress, bedding, and bed base are NOT included