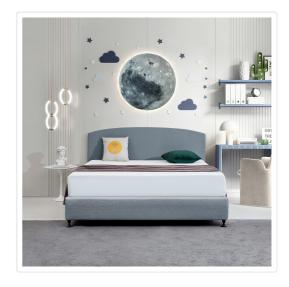

## Linen Fabric King Bed Curved Headboard Bedhead - Berlin Blue

RRP: \$439.95

What's the final ingredient that will turn your bedroom from ordinary to extraordinary? The Deluxe King Bed Headboard adds tremendous style and "wow" to your existing bedroom decór — and all for not a whole lot of money when you take advantage of our everyday low prices.

This headboard for Australian standard King-sized bed frames is created with quality materials, including easy-to-maintain Linen Fabric that will maintain its sophisticated look for many years to come. This particular model comes with simple linen fabric that will blend seamlessly with a wide variety of bed frames and other bedroom furniture.

## Features:

- Modern elegance for any decór
- Long-lasting, maintenance-free Linen Fabric
- Colour: Berlin Blue
- For Australian-standard King bed frames
- Dimensions of Headboard: 1890 x 620 x 65mm (L x H x W)
- Headboard Thickness: 65mm
- Customisable leg height from 42cm to 55cm
- Linen fabric cover is removable, ensuring you can keep your headboard clean and fresh
- Linen fabric cover care: Iron prior to use. Hand wash only.
- Additional covers are available for separate purchase in a range of colours
- Note: Mattress, bedding, and bed base are NOT included