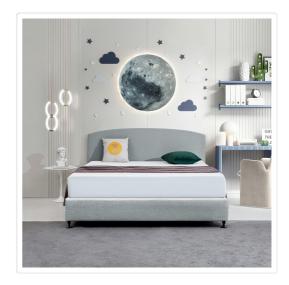

## Linen Fabric King Bed Curved Headboard Bedhead - Stone Grey

RRP: \$439.95

What's the final ingredient that will turn your bedroom from ordinary to extraordinary? The Deluxe King Bed Headboard adds tremendous style and "wow" to your existing bedroom decór — and all for not a whole lot of money when you take advantage of our everyday low prices.

This headboard for Australian standard King-sized bed frames is created with quality materials, including easy-to-maintain Linen Fabric that will maintain its sophisticated look for many years to come. This particular model comes with simple linen fabric that will blend seamlessly with a wide variety of bed frames and other bedroom furniture.

This headboard is perfect for comfortable reading or television watching while sitting up in bed. And even better, its height is fully customisable depending on your preference and needs from 42cm to 55cm.

A headboard delivers plenty of style, and you'll be surprised at how the Deluxe King Bed Headboards can literally transform your bedroom. Get vours today!