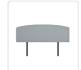

## Linen Fabric King Bed Curved Headboard Bedhead - Stone Grey

RRP: \$439.95

What's the final ingredient that will turn your bedroom from ordinary to extraordinary? The Deluxe King Bed Headboard adds tremendous style and "wow" to your existing bedroom decór — and all for not a whole lot of money when you take advantage of our everyday low prices.

## Features:

- Modern elegance for any decór
- Long-lasting, maintenance-free Linen Fabric
- Colour: Stone Grey
- For Australian-standard King bed frames
- Dimensions of Headboard: 1890 x 620 x 65mm (L x H x W)
- Headboard Thickness: 65mm
- Customisable leg height from 42cm to 55cm
- Linen fabric cover is removable, ensuring you can keep your headboard clean and fresh
- Linen fabric cover care: Iron prior to use. Hand wash only.
- Additional covers are available for separate purchase in a range of colours
- Note: Mattress, bedding, and bed base are NOT included

## Attributes:

- Size: King
- Colour: Stone Grey