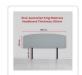

This headboard is perfect for comfortable reading or television watching while sitting up in bed. And even better, its height is fully customisable depending on your preference and needs from 42cm to 55cm.

## Features:

- Modern elegance for any decór
- Long-lasting, maintenance-free Linen Fabric
- Colour: Stone Grey
- For Australian-standard King bed frames
- Dimensions of Headboard: 1890 x 620 x 65mm (L x H x W)
- Headboard Thickness: 65mm
- Customisable leg height from 42cm to 55cm
- Linen fabric cover is removable, ensuring you can keep your headboard clean and fresh
- Linen fabric cover care: Iron prior to use. Hand wash only.
- Additional covers are available for separate purchase in a range of colours
- Note: Mattress, bedding, and bed base are NOT included