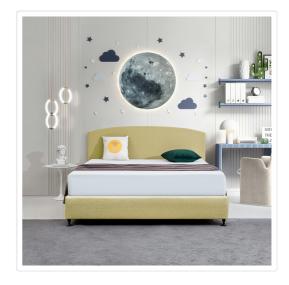

## Linen Fabric King Bed Curved Headboard Bedhead - Sulfur Yellow

RRP: \$439.95

What's the final ingredient that will turn your bedroom from ordinary to extraordinary? The Deluxe King Bed Headboard adds tremendous style and "wow" to your existing bedroom decór — and all for not a whole lot of money when you take advantage of our everyday low prices.

This headboard for Australian standard King-sized bed frames is created with quality materials, including easy-to-maintain Linen Fabric that will maintain its sophisticated look for many years to come. This particular model comes with simple linen fabric that will blend seamlessly with a wide variety of bed frames and other bedroom furniture.

## Features:

- Modern elegance for any decór
- Long-lasting, maintenance-free Linen Fabric
- Colour: Sulfur Yellow
- For Australian-standard King bed frames
- Dimensions of Headboard: 1890 x 620 x 65mm (L x H x W)
- Headboard Thickness: 65mm
- Customisable leg height from 42cm to 55cm
- Linen fabric cover is removable, ensuring you can keep your headboard clean and fresh
- Linen fabric cover care: Iron prior to use. Hand wash only.
- Additional covers are available for separate purchase in a range of colours
- Note: Mattress, bedding, and bed base are NOT included