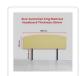

This headboard for Australian standard King-sized bed frames is created with quality materials, including easy-to-maintain Linen Fabric that will maintain its sophisticated look for many years to come. This particular model comes with simple linen fabric that will blend seamlessly with a wide variety of bed frames and other bedroom furniture.

## Features:

- Modern elegance for any decór
- Long-lasting, maintenance-free Linen Fabric
- Colour: Sulfur Yellow
- For Australian-standard King bed frames
- Dimensions of Headboard: 1890 x 620 x 65mm (L x H x W)
- Headboard Thickness: 65mm
- Customisable leg height from 42cm to 55cm
- Linen fabric cover is removable, ensuring you can keep your headboard clean and fresh
- Linen fabric cover care: Iron prior to use. Hand wash only.
- Additional covers are available for separate purchase in a range of colours
- Note: Mattress, bedding, and bed base are NOT included