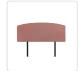

This headboard is perfect for comfortable reading or television watching while sitting up in bed. And even better, its height is fully customisable depending on your preference and needs from 42cm to 55cm.

## Features:

- Modern elegance for any decór
- Long-lasting, maintenance-free Linen Fabric
- Colour: Pearl Copper Brown
- For Australian-standard Queen bed frames
- Dimensions of Headboard: 1590 x 620 x 65mm (L x H x W)
- Headboard Thickness: 65mm
- Customisable leg height from 42cm to 55cm
- Linen fabric cover is removable, ensuring you can keep your headboard clean and fresh
- Linen fabric cover care: Iron prior to use. Hand wash only.
- Additional covers are available for separate purchase in a range of colours
- Note: Mattress, bedding, and bed base are NOT included