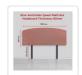

## Linen Fabric Queen Bed Curved Headboard Bedhead - Pearl Copper Brown

RRP: \$389.95

What's the final ingredient that will turn your bedroom from ordinary to extraordinary? The Deluxe Queen Bed Headboard adds tremendous style and "wow" to your existing bedroom decór — and all for not a whole lot of money when you take advantage of our everyday low prices.

This headboard for Australian standard Queen-sized bed frames is created with quality materials, including easy-to-maintain Linen Fabric that will maintain its sophisticated look for many years to come. This particular model comes with simple linen fabric that will blend seamlessly with a wide variety of bed frames and other bedroom furniture.

## Features:

- Modern elegance for any decór
- Long-lasting, maintenance-free Linen Fabric
- Colour: Pearl Copper Brown
- For Australian-standard Queen bed frames
- Dimensions of Headboard: 1590 x 620 x 65mm (L x H x W)
- Headboard Thickness: 65mm
- Customisable leg height from 42cm to 55cm
- Linen fabric cover is removable, ensuring you can keep your headboard clean and fresh
- Linen fabric cover care: Iron prior to use. Hand wash only.
- Additional covers are available for separate purchase in a range of colours
- Note: Mattress, bedding, and bed base are NOT included