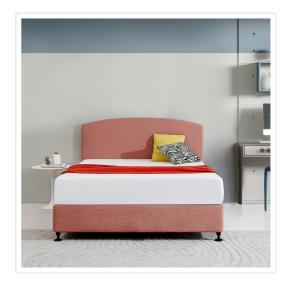

## Linen Fabric Queen Bed Curved Headboard Bedhead - Pearl Copper Brown

RRP: \$389.95

What's the final ingredient that will turn your bedroom from ordinary to extraordinary? The Deluxe Queen Bed Headboard adds tremendous style and "wow" to your existing bedroom decór — and all for not a whole lot of money when you take advantage of our everyday low prices.

This headboard for Australian standard Queen-sized bed frames is created with quality materials, including easy-to-maintain Linen Fabric that will maintain its sophisticated look for many years to come. This particular model comes with simple linen fabric that will blend seamlessly with a wide variety of bed frames and other bedroom furniture.

## Features:

- Modern elegance for any decór
- Long-lasting, maintenance-free Linen Fabric
- Colour: Pearl Copper Brown
- For Australian-standard Queen bed frames
- Dimensions of Headboard: 1590 x 620 x 65mm (L x H x W)
- Headboard Thickness: 65mm
- Customisable leg height from 42cm to 55cm
- Linen fabric cover is removable, ensuring you can keep your headboard clean and fresh
- Linen fabric cover care: Iron prior to use. Hand wash only.
- Additional covers are available for separate purchase in a range of colours
- Note: Mattress, bedding, and bed base are NOT included

## Attributes:

Size: Queen

Colour: Pearl Copper Brown