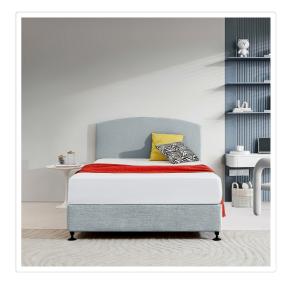

## Linen Fabric Double Bed Curved Headboard Bedhead - Stone Grey

RRP: \$419.95

What's the final ingredient that will turn your bedroom from ordinary to extraordinary? These headboards adds tremendous style and "wow" to your existing bedroom decór — and all for not a whole lot of money when you take advantage of our everyday low prices.

This headboard for Australian standard double-sized bed frames is created with quality materials, including easy-to-maintain linen fabric that will maintain its sophisticated look for many years to come. This particular model comes with simple design that will blend seamlessly with a wide variety of bed frames and other bedroom furniture.

This headboard is perfect for comfortable reading or television watching while sitting up in bed. And even better, its height is fully customisable depending on your preference and needs from 42cm to 55cm.

A headboard delivers plenty of style, and you'll be surprised at how this Deluxe Double Headboard can literally transform your bedroom. You deserve it!

## Features:

- Modern and simple elegance for any decór
- Long-lasting, maintenance-free Linen Fabric
- Colour: Stone Grey
- For Australian-standard Double bed frames
- Dimensions of Headboard: 1430 x 620 x 65mm (L x H x W)
- Headboard Thickness: 65mm
- Customisable leg height from 42cm to 55cm
- Linen fabric cover is removable, ensuring you can keep your headboard clean and fresh
- Linen fabric cover care: Iron prior to use. Hand wash only.
- Additional covers are available for separate purchase in a range of colours
- Note: Mattress, bedding, and bed base are NOT included