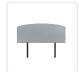

This headboard is perfect for comfortable reading or television watching while sitting up in bed. And even better, its height is fully customisable depending on your preference and needs from 42cm to 55cm.

## Features:

- Modern and simple elegance for any decór
- Long-lasting, maintenance-free Linen Fabric
- Colour: Stone Grey
- For Australian-standard Double bed frames
- Dimensions of Headboard: 1430 x 620 x 65mm (L x H x W)
- Headboard Thickness: 65mm
- Customisable leg height from 42cm to 55cm
- Linen fabric cover is removable, ensuring you can keep your headboard clean and fresh
- Linen fabric cover care: Iron prior to use. Hand wash only.
- Additional covers are available for separate purchase in a range of colours
- Note: Mattress, bedding, and bed base are NOT included