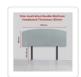

This headboard for Australian standard double-sized bed frames is created with quality materials, including easy-to-maintain linen fabric that will maintain its sophisticated look for many years to come. This particular model comes with simple design that will blend seamlessly with a wide variety of bed frames and other bedroom furniture.

## Features:

- Modern and simple elegance for any decór
- Long-lasting, maintenance-free Linen Fabric
- Colour: Stone Grey
- For Australian-standard Double bed frames
- Dimensions of Headboard: 1430 x 620 x 65mm (L x H x W)
- Headboard Thickness: 65mm
- Customisable leg height from 42cm to 55cm
- Linen fabric cover is removable, ensuring you can keep your headboard clean and fresh
- Linen fabric cover care: Iron prior to use. Hand wash only.
- Additional covers are available for separate purchase in a range of colours
- Note: Mattress, bedding, and bed base are NOT included