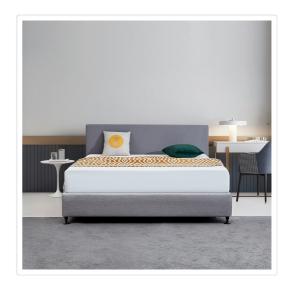

## Linen Fabric King Bed Deluxe Headboard Bedhead - Slate Ash

RRP: \$364.95

What's the final ingredient that will turn your bedroom from ordinary to extraordinary? The Deluxe King Bed Headboard adds tremendous style and "wow" to your existing bedroom decór — and all for not a whole lot of money when you take advantage of our everyday low prices.

This headboard for Australian standard King-sized bed frames is created with quality materials, including easy-to-maintain Linen Fabric that will maintain its sophisticated look for many years to come. This particular model comes with simple linen fabric that will blend seamlessly with a wide variety of bed frames and other bedroom furniture.

A headboard delivers plenty of style, and you'll be surprised at how the Deluxe King Bed Headboards can literally transform your bedroom. Get yours today!