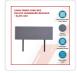

## Features:

- Modern elegance for any decór
- Long-lasting, maintenance-free Linen Fabric
- Colour: Slate Ash
- For Australian-standard King bed frames
- Dimensions of Headboard: 1890 x 620 x 65mm (L x H x W)
- Headboard Thickness: 65mm
- Customisable leg height from 42cm to 55cm
- Linen fabric cover is removable, ensuring you can keep your headboard clean and fresh
- Linen fabric cover care: Iron prior to use. Hand wash only.
- Additional covers are available for separate purchase in a range of colours
- Note: Mattress, bedding, and bed base are NOT included