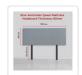

This headboard for Australian standard Queen-sized bed frames is created with quality materials, including easy-to-maintain Linen Fabric that will maintain its sophisticated look for many years to come. This particular model comes with simple linen fabric that will blend seamlessly with a wide variety of bed frames and other bedroom furniture.

## Features:

- Modern elegance for any decór
- Long-lasting, maintenance-free Linen Fabric
- Colour: Berlin Blue
- For Australian-standard Queen bed frames
- Dimensions of Headboard: 1590 x 560 x 65mm (L x H x W)
- Headboard Thickness: 65mm
- Customisable leg height from 42cm to 55cm
- Linen fabric cover is removable, ensuring you can keep your headboard clean and fresh
- Linen fabric cover care: Iron prior to use. Hand wash only.
- Additional covers are available for separate purchase in a range of colours
- Note: Mattress, bedding, and bed base are NOT included