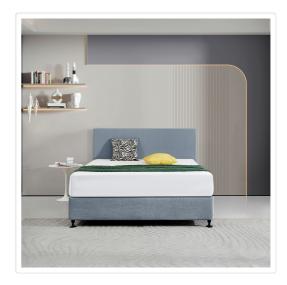

## Linen Fabric Queen Bed Deluxe Headboard Bedhead - Berlin Blue

RRP: \$344.95

What's the final ingredient that will turn your bedroom from ordinary to extraordinary? The Deluxe Queen Bed Headboard adds tremendous style and "wow" to your existing bedroom decór — and all for not a whole lot of money when you take advantage of our everyday low prices.

This headboard for Australian standard Queen-sized bed frames is created with quality materials, including easy-to-maintain Linen Fabric that will maintain its sophisticated look for many years to come. This particular model comes with simple linen fabric that will blend seamlessly with a wide variety of bed frames and other bedroom furniture.

## Features:

- Modern elegance for any decór
- Long-lasting, maintenance-free Linen Fabric
- Colour: Berlin Blue
- For Australian-standard Queen bed frames
- Dimensions of Headboard: 1590 x 560 x 65mm (L x H x W)
- Headboard Thickness: 65mm
- Customisable leg height from 42cm to 55cm
- Linen fabric cover is removable, ensuring you can keep your headboard clean and fresh
- Linen fabric cover care: Iron prior to use. Hand wash only.
- Additional covers are available for separate purchase in a range of colours
- Note: Mattress, bedding, and bed base are NOT included

## Attributes:

Size: Queen

Colour: Berlin Blue