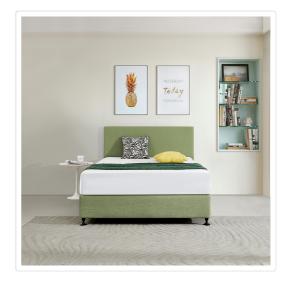

## Linen Fabric Double Bed Deluxe Headboard Bedhead - Olive Green

RRP: \$349.95

What's the final ingredient that will turn your bedroom from ordinary to extraordinary? These headboards adds tremendous style and "wow" to your existing bedroom decór — and all for not a whole lot of money when you take advantage of our everyday low prices.

This headboard for Australian standard double-sized bed frames is created with quality materials, including easy-to-maintain linen fabric that will maintain its sophisticated look for many years to come. This particular model comes with simple design that will blend seamlessly with a wide variety of bed frames and other bedroom furniture.

## Features:

- Modern and simple elegance for any decór
- Long-lasting, maintenance-free Linen Fabric
- Colour: Olive Green
- For Australian-standard Double bed frames
- Dimensions of Headboard: 1430 x 560 x 65mm (L x H x W)
- Headboard Thickness: 65mm
- Customisable leg height from 42cm to 55cm
- Linen fabric cover is removable, ensuring you can keep your headboard clean and fresh
- Linen fabric cover care: Iron prior to use. Hand wash only.
- Additional covers are available for separate purchase in a range of colours
- Note: Mattress, bedding, and bed base are NOT included