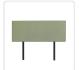

## Features:

- Modern and simple elegance for any decór
- Long-lasting, maintenance-free Linen Fabric
- Colour: Olive Green
- For Australian-standard Double bed frames
- Dimensions of Headboard: 1430 x 560 x 65mm (L x H x W)
- Headboard Thickness: 65mm
- Customisable leg height from 42cm to 55cm
- Linen fabric cover is removable, ensuring you can keep your headboard clean and fresh
- Linen fabric cover care: Iron prior to use. Hand wash only.
- Additional covers are available for separate purchase in a range of colours
- Note: Mattress, bedding, and bed base are NOT included