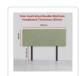

## Features:

- Modern and simple elegance for any decór
- Long-lasting, maintenance-free Linen Fabric
- Colour: Olive Green
- For Australian-standard Double bed frames
- Dimensions of Headboard: 1430 x 560 x 65mm (L x H x W)
- Headboard Thickness: 65mm
- Customisable leg height from 42cm to 55cm
- Linen fabric cover is removable, ensuring you can keep your headboard clean and fresh
- Linen fabric cover care: Iron prior to use. Hand wash only.
- Additional covers are available for separate purchase in a range of colours
- Note: Mattress, bedding, and bed base are NOT included