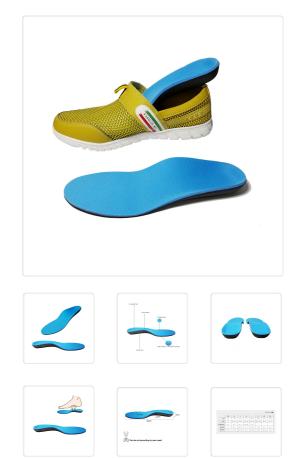

## Original Dual Medium (Blue) Density Orthotics | Full Length

## RRP: \$44.95

Active sportsperson? Gym junkie? Always on your feet? Struggling with uncomfortable shoes or painful feet?

If you answered "yes" to any of the above, these high-quality, mediumsize orthotics from Randy & Travis Machinery are for you. Their secret lies in their high elasticity layer of decompressed foam, which allows them to offer outstanding durability and support for every foot. The upper soft foam layer affords the comfort you need to go about your day and live life the way you want, while the strong bottom layer provides lasting support and stability. Gone are the days of ill-fitting, uncomfortable shoes. Our medium-sized orthotics are the perfect addition to running or athletic shoes and are designed to complement any active, busy lifestyle.

These orthotics include a range of outstanding features, including:

- Comfort: Thanks to their dual foam layer, you'll receive the comfort and support your feet need all day, every day
- Stability: They're perfect for lifestyles where you need stability without compromising on cushioning
- Condition management: Our orthotics are an effective aid in managing a range of conditions, including foot and heel pain, arthritis, knee pain, and hip and lower back problems