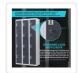

The whole unit measures  $180 \times 90 \times 36$ cm and is constructed with solid, cold-rolled steel plates for strength and durability. The steel plates are not just painted - they're powder-coated for maximum resistance to rust and corrosion. Powder coating also provides that durable, smooth, attractively industrial finish.

## Features and Specifications:

- Colour: Grey with Charcoal Door
- Lock: Standard locks (with 2 keys each)
- 2 Keys per Lock. 12 Locks in total
- Inner size of each compartment: H425 x W298 x D330mm
- Locker dimensions: 180 x 90 x 36cm (H x W x D)
- Delivery Package dimensions:
- 1. 193 x 46 x 10cm (H x W x D)
- 2. 193 x 46 x 10cm (H x W x D)
- Multiple users (up to 12 individual users)
- Built-in air vents
- Privacy and security
- Durable cold-rolled steel plate construction
- Powder-coated to resist corrosion
- Easy to assemble; instructions included
- Recommended weight capacity: 30kg per locker