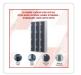

## Features of Standard Lock with 2 Keys:

Made with heavy-duty metal, this lock is extremely durable and resists corrosion. This secure lock from Salvatore Angelotti will hold up even under heavy use. Its finish resists moisture, making it a great choice for moisture-prone locker rooms with sinks, showers, toilets, and other facilities. Its simple design ensures that users won't have to remember numerical combinations, yet its tough construction protects your lockers

### from break-ins.

Reliable and strong, this lock allows you to give one key to the user and keep the other in a safe location, allowing you to access the contents if the user loses the key or leaves without turning in the key. It's an excellent alternative to combination locks for offices, gyms, or schools. Use it at home in your garage to secure valuable tools. Or, use it to lock a locker inside a wardrobe in your bedroom to keep jewellery, coin collections, or other valuable items safe.

**Note:** Each Lock on the unit will come with two keys. Locker assembly required; instructions and hardware included.