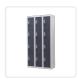

The unit has 12 individual locker compartments stacked in a 3  $\times$  4 grid. Each locker provides ample space for personal items – and can hold up to 30 kg. Built-in ventilations slits keep the stored items from smelling musty. Users may also customise their locker with a name tag or label in the designated slot provided. This comes comes with standard locks (with 2 keys each) to ensure safety of your belongings.

The whole unit measures  $180 \times 90 \times 36$ cm and is constructed with solid, cold-rolled steel plates for strength and durability. The steel plates are not just painted - they're powder-coated for maximum resistance to rust and corrosion. Powder coating also provides that durable, smooth, attractively industrial finish.