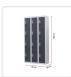

The unit has 12 individual locker compartments stacked in a 3  $\times$  4 grid. Each locker provides ample space for personal items – and can hold up to 30 kg. Built-in ventilations slits keep the stored items from smelling musty. Users may also customise their locker with a name tag or label in the designated slot provided. This comes comes with standard locks (with 2 keys each) to ensure safety of your belongings.

The whole unit measures  $180 \times 90 \times 36$ cm and is constructed with solid, cold-rolled steel plates for strength and durability. The steel plates are not just painted - they're powder-coated for maximum resistance to rust and corrosion. Powder coating also provides that durable, smooth, attractively industrial finish.

## Features and Specifications:

- Colour: Grey with Charcoal Door
- Lock: Standard locks (with 2 keys each)
- 2 Keys per Lock. 12 Locks in total
- Inner size of each compartment: H425 x W298 x D330mm
- Locker dimensions: 180 x 90 x 36cm (H x W x D)
- Delivery Package dimensions:
- 1. 193 x 46 x 10cm (H x W x D)
- 2. 193 x 46 x 10cm (H x W x D)
- Multiple users (up to 12 individual users)
- Built-in air vents
- Privacy and security
- Durable cold-rolled steel plate construction
- Powder-coated to resist corrosion
- Easy to assemble; instructions included
- Recommended weight capacity: 30kg per locker