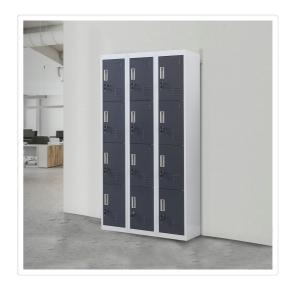

# 12-Door Locker for Office Gym Shed School Home Storage - Standard Lock with Keys

RRP: \$919.95

The best secured storage locker solution for your multiple user needs! Perfect for offices, dorms, gyms or spas and institutions like schools and hospitals. You can purchase additional units as the need arises and still maintain a standard look throughout your establishment.

The unit has 12 individual locker compartments stacked in a 3  $\times$  4 grid. Each locker provides ample space for personal items – and can hold up to 30 kg. Built-in ventilations slits keep the stored items from smelling musty. Users may also customise their locker with a name tag or label in the designated slot provided. This comes comes with standard locks (with 2 keys each) to ensure safety of your belongings.

The whole unit measures  $180 \times 90 \times 36$ cm and is constructed with solid, cold-rolled steel plates for strength and durability. The steel plates are not just painted - they're powder-coated for maximum resistance to rust and corrosion. Powder coating also provides that durable, smooth, attractively industrial finish.

## Features and Specifications:

- Colour: Grey with Charcoal Door
- Lock: Standard locks (with 2 keys each)
- 2 Keys per Lock. 12 Locks in total
- Inner size of each compartment: H425 x W298 x D330mm
- Locker dimensions: 180 x 90 x 36cm (H x W x D)
- Delivery Package dimensions:
- 1. 193 x 46 x 10cm (H x W x D)
- 2. 193 x 46 x 10cm (H x W x D)
- Multiple users (up to 12 individual users)
- Built-in air vents
- Privacy and security
- Durable cold-rolled steel plate construction
- Powder-coated to resist corrosion
- Easy to assemble; instructions included
- Recommended weight capacity: 30kg per locker