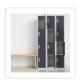

# 12-Door Locker for Office Gym Shed School Home Storage - Standard Lock with Keys

RRP: \$919.95

The best secured storage locker solution for your multiple user needs! Perfect for offices, dorms, gyms or spas and institutions like schools and hospitals. You can purchase additional units as the need arises and still maintain a standard look throughout your establishment.

The unit has 12 individual locker compartments stacked in a 3  $\times$  4 grid. Each locker provides ample space for personal items – and can hold up to 30 kg. Built-in ventilations slits keep the stored items from smelling musty. Users may also customise their locker with a name tag or label in the designated slot provided. This comes comes with standard locks (with 2 keys each) to ensure safety of your belongings.

The whole unit measures  $180 \times 90 \times 36$ cm and is constructed with solid, cold-rolled steel plates for strength and durability. The steel plates are not just painted - they're powder-coated for maximum resistance to rust and corrosion. Powder coating also provides that durable, smooth, attractively industrial finish.