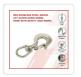

## 304 Stainless Steel Swivel Lift Clevis Chain Crane Hook with Safety Lock 650kg

RRP: \$34.95

A hard-wearing, durable hook that's designed to work well in challenging conditions, the Randy & Travis Machinery 304 Stainless Steel Swivel Lift Clevis Chain Hook is tough enough to cope with use in industry, workshops, agricultural work and private garages and work sheds. The hook is constructed from 304 stainless steel, which means it's extremely resistant to corrosion or oxidation. This makes the hook a good option for outdoor use or indoor conditions where moisture is likely to be a problem.

At the top of the hook, the Clevis configuration enables it to be securely attached to a bracket or mounted on a chain if lateral movement is required. The 360° swivel action facilitates precision movements, enabling the hook to be used successfully in a wide range of different locations.

## Features:

- Safety lock for added security
- Hard-wearing stainless steel construction
- 650kg capacity
- 360° swivel action