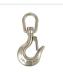

## 304 Stainless Steel Swivel Lift Clevis Chain Crane Hook with Safety Lock 650kg

RRP: \$34.95

A hard-wearing, durable hook that's designed to work well in challenging conditions, the Randy & Travis Machinery 304 Stainless Steel Swivel Lift Clevis Chain Hook is tough enough to cope with use in industry, workshops, agricultural work and private garages and work sheds. The hook is constructed from 304 stainless steel, which means it's extremely resistant to corrosion or oxidation. This makes the hook a good option for outdoor use or indoor conditions where moisture is likely to be a problem.

The hook benefits from superior build quality, resulting in a smooth, consistent finish which eliminates the risk of snagging during lifting. An additional safety lock helps to keep materials securely in place whilst the hook is in motion.

## Features:

- Safety lock for added security
- Hard-wearing stainless steel construction
- 650kg capacity
- 360° swivel action