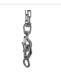

## 304 Stainless Steel Swivel Lift Clevis Chain Crane Hook with Safety Lock 650kg

RRP: \$34.95

A hard-wearing, durable hook that's designed to work well in challenging conditions, the Randy & Travis Machinery 304 Stainless Steel Swivel Lift Clevis Chain Hook is tough enough to cope with use in industry, workshops, agricultural work and private garages and work sheds. The hook is constructed from 304 stainless steel, which means it's extremely resistant to corrosion or oxidation. This makes the hook a good option for outdoor use or indoor conditions where moisture is likely to be a problem.

At the top of the hook, the Clevis configuration enables it to be securely attached to a bracket or mounted on a chain if lateral movement is required. The 360° swivel action facilitates precision movements, enabling the hook to be used successfully in a wide range of different locations.

## Features:

- Safety lock for added security
- Hard-wearing stainless steel construction
- 650kg capacity
- 360° swivel action