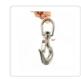

## 304 Stainless Steel Swivel Lift Clevis Chain Crane Hook with Safety Lock 650kg

RRP: \$34.95

A hard-wearing, durable hook that's designed to work well in challenging conditions, the Randy & Travis Machinery 304 Stainless Steel Swivel Lift Clevis Chain Hook is tough enough to cope with use in industry, workshops, agricultural work and private garages and work sheds. The hook is constructed from 304 stainless steel, which means it's extremely resistant to corrosion or oxidation. This makes the hook a good option for outdoor use or indoor conditions where moisture is likely to be a problem.

The hook benefits from superior build quality, resulting in a smooth, consistent finish which eliminates the risk of snagging during lifting. An additional safety lock helps to keep materials securely in place whilst the hook is in motion.

At the top of the hook, the Clevis configuration enables it to be securely attached to a bracket or mounted on a chain if lateral movement is required. The 360° swivel action facilitates precision movements, enabling the hook to be used successfully in a wide range of different locations.