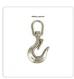

## 304 Stainless Steel Swivel Lift Clevis Chain Crane Hook with Safety Lock 650kg

RRP: \$34.95

A hard-wearing, durable hook that's designed to work well in challenging conditions, the Randy & Travis Machinery 304 Stainless Steel Swivel Lift Clevis Chain Hook is tough enough to cope with use in industry, workshops, agricultural work and private garages and work sheds. The hook is constructed from 304 stainless steel, which means it's extremely resistant to corrosion or oxidation. This makes the hook a good option for outdoor use or indoor conditions where moisture is likely to be a problem.

The hook benefits from superior build quality, resulting in a smooth, consistent finish which eliminates the risk of snagging during lifting. An additional safety lock helps to keep materials securely in place whilst the hook is in motion.

At the top of the hook, the Clevis configuration enables it to be securely attached to a bracket or mounted on a chain if lateral movement is required. The 360° swivel action facilitates precision movements, enabling the hook to be used successfully in a wide range of different locations.