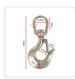

## 304 Stainless Steel Swivel Lift Clevis Chain Crane Hook with Safety Lock 650kg

RRP: \$34.95

A hard-wearing, durable hook that's designed to work well in challenging conditions, the Randy & Travis Machinery 304 Stainless Steel Swivel Lift Clevis Chain Hook is tough enough to cope with use in industry, workshops, agricultural work and private garages and work sheds. The hook is constructed from 304 stainless steel, which means it's extremely resistant to corrosion or oxidation. This makes the hook a good option for outdoor use or indoor conditions where moisture is likely to be a problem.

The hook benefits from superior build quality, resulting in a smooth, consistent finish which eliminates the risk of snagging during lifting. An additional safety lock helps to keep materials securely in place whilst the hook is in motion.

At the top of the hook, the Clevis configuration enables it to be securely attached to a bracket or mounted on a chain if lateral movement is required. The 360° swivel action facilitates precision movements, enabling the hook to be used successfully in a wide range of different locations.

## Features:

- Safety lock for added security
- Hard-wearing stainless steel construction
- 650kg capacity
- 360° swivel action