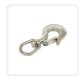

## 304 Stainless Steel Swivel Lift Clevis Chain Crane Hook with Safety Lock 650kg

RRP: \$34.95

A hard-wearing, durable hook that's designed to work well in challenging conditions, the Randy & Travis Machinery 304 Stainless Steel Swivel Lift Clevis Chain Hook is tough enough to cope with use in industry, workshops, agricultural work and private garages and work sheds. The hook is constructed from 304 stainless steel, which means it's extremely resistant to corrosion or oxidation. This makes the hook a good option for outdoor use or indoor conditions where moisture is likely to be a problem.

The hook benefits from superior build quality, resulting in a smooth, consistent finish which eliminates the risk of snagging during lifting. An additional safety lock helps to keep materials securely in place whilst the hook is in motion.

At the top of the hook, the Clevis configuration enables it to be securely attached to a bracket or mounted on a chain if lateral movement is required. The 360° swivel action facilitates precision movements, enabling the hook to be used successfully in a wide range of different locations.