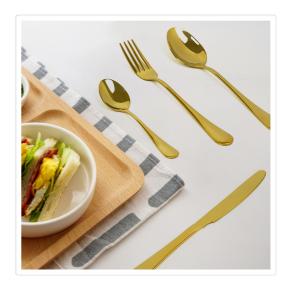

## 24-piece Gold Cutlery Flatware Stainless Steel Silverware Set Reflective Mirror Finish

RRP: \$84.95

This beautiful Randy & Travis Machinery Tableware Gold Flat Piece Stainless Steel set of cutlery for six people provides a striking, modern accent that adds impact to any table. A good option of commercial use in restaurants, clubs, hotels or cafes, this set also provides an impressive choice for private dinner parties, al fresco dining or family suppers. The cutlery has been finished with a golden colour and is highly polished for added appeal.

- Lustrous stainless steel cutlery with a golden colour that's been polished to a high sheen
- Timeless cutlery design that's suitable for any table
- Food safe, durable stainless steel
- Dishwasher-safe

## Specifications:

- Material: Stainless steel
- Colour: Gold-coloured finish
- Number of Pieces: 24 6 x soup spoon, 6 x fork, 6 x knife,6 x dessert spoon