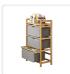

## Bamboo Shelf with Storage Hamper - Wooden Bamboo Removable Bags

RRP: \$144.95

Many households struggle with a lack of suitable storage space. One solution to storage issues is baboo storage shelves. The Randy and Travis Machinery Bamboo Shelf with Storage Hamper is a useful addition to any home looking for storage solutions with a touch of personality to them. Storage hamper drawers are a great storage option for laundry rooms and bathrooms and add a relaxed, coastal style to the space. With 3 generous-sized drawers set into a sturdy bamboo frame, you are likely fall in love with this set of drawers.

## Features and specifications:

- Material: Bamboo and Oxford cloth
- Weight: 4.5kg
- Assembled Dimensions: 45 x 32 x 96cm
- Great addition to any laundry or bathroom
- Easy assembly and quick installation
- Can be quickly broken down for easy storage
- Lightweight yet strong design
- Bamboo top storage shelf for further storage options