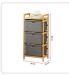

## Bamboo Shelf with Storage Hamper - Wooden Bamboo Removable Bags

RRP: \$144.95

Many households struggle with a lack of suitable storage space. One solution to storage issues is baboo storage shelves. The Randy and Travis Machinery Bamboo Shelf with Storage Hamper is a useful addition to any home looking for storage solutions with a touch of personality to them. Storage hamper drawers are a great storage option for laundry rooms and bathrooms and add a relaxed, coastal style to the space. With 3 generous-sized drawers set into a sturdy bamboo frame, you are likely fall in love with this set of drawers.

## Features and specifications:

- Material: Bamboo and Oxford cloth
- Weight: 4.5kg
- Assembled Dimensions: 45 x 32 x 96cm
- Great addition to any laundry or bathroom
- Easy assembly and quick installation
- Can be quickly broken down for easy storage
- Lightweight yet strong design
- Bamboo top storage shelf for further storage options