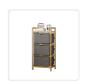

## Bamboo Shelf with Storage Hamper - Wooden Bamboo Removable Bags

RRP: \$144.95

Many households struggle with a lack of suitable storage space. One solution to storage issues is baboo storage shelves. The Randy and Travis Machinery Bamboo Shelf with Storage Hamper is a useful addition to any home looking for storage solutions with a touch of personality to them. Storage hamper drawers are a great storage option for laundry rooms and bathrooms and add a relaxed, coastal style to the space. With 3 generous-sized drawers set into a sturdy bamboo frame, you are likely fall in love with this set of drawers.

## Features and specifications:

- Material: Bamboo and Oxford cloth
- Weight: 4.5kg
- Assembled Dimensions: 45 x 32 x 96cm
- Great addition to any laundry or bathroom
- Easy assembly and quick installation
- Can be quickly broken down for easy storage
- Lightweight yet strong design
- Bamboo top storage shelf for further storage options