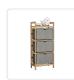

## Bamboo Shelf with Storage Hamper - Wooden Bamboo Removable Bags

RRP: \$144.95

Many households struggle with a lack of suitable storage space. One solution to storage issues is baboo storage shelves. The Randy and Travis Machinery Bamboo Shelf with Storage Hamper is a useful addition to any home looking for storage solutions with a touch of personality to them. Storage hamper drawers are a great storage option for laundry rooms and bathrooms and add a relaxed, coastal style to the space. With 3 generous-sized drawers set into a sturdy bamboo frame, you are likely fall in love with this set of drawers.

## Features and specifications:

- Material: Bamboo and Oxford cloth
- Weight: 4.5kg
- Assembled Dimensions: 45 x 32 x 96cm
- Great addition to any laundry or bathroom
- Easy assembly and quick installation
- Can be quickly broken down for easy storage
- Lightweight yet strong design
- Bamboo top storage shelf for further storage options