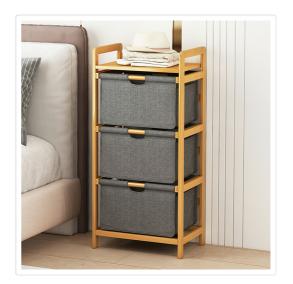

## Bamboo Shelf with Storage Hamper - Wooden Bamboo Removable Bags

RRP: \$144.95

Many households struggle with a lack of suitable storage space. One solution to storage issues is baboo storage shelves. The Randy and Travis Machinery Bamboo Shelf with Storage Hamper is a useful addition to any home looking for storage solutions with a touch of personality to them. Storage hamper drawers are a great storage option for laundry rooms and bathrooms and add a relaxed, coastal style to the space. With 3 generous-sized drawers set into a sturdy bamboo frame, you are likely fall in love with this set of drawers.

## Features and specifications:

- Material: Bamboo and Oxford cloth
- Weight: 4.5kg
- Assembled Dimensions: 45 x 32 x 96cm
- Great addition to any laundry or bathroom
- Easy assembly and quick installation
- Can be quickly broken down for easy storage
- Lightweight yet strong design
- Bamboo top storage shelf for further storage options