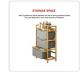

## Bamboo Shelf with Storage Hamper - Wooden Bamboo Removable Bags

RRP: \$144.95

Many households struggle with a lack of suitable storage space. One solution to storage issues is baboo storage shelves. The Randy and Travis Machinery Bamboo Shelf with Storage Hamper is a useful addition to any home looking for storage solutions with a touch of personality to them. Storage hamper drawers are a great storage option for laundry rooms and bathrooms and add a relaxed, coastal style to the space. With 3 generous-sized drawers set into a sturdy bamboo frame, you are likely fall in love with this set of drawers.

## Features and specifications:

- Material: Bamboo and Oxford cloth
- Weight: 4.5kg
- Assembled Dimensions: 45 x 32 x 96cm
- Great addition to any laundry or bathroom
- Easy assembly and quick installation
- Can be quickly broken down for easy storage
- Lightweight yet strong design
- Bamboo top storage shelf for further storage options