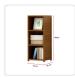

## Bamboo Adjustable Shelf Bookcase Display Storage Rack Stand Livingroom Bedroom

RRP: \$139.95

Any book lover understands just how fast your book collection may grow when you're constantly reading. Bookshelves are not only a great way to store your books, but they are also a fantastic way of safely storing and displaying your ornaments that have sentimental value to you. The Randy and Travis Machinery Bamboo Adjustable Shelf Bookcase is a great addition to any home with lots of books and ornaments that is looking to showcase and store their belongings safely. The adjustable shelves make it easy to customise the bookshelf to your needs.

## Features and specifications:

- Material: Bamboo and MDF
- Size: 30 x 39 x 85cm
- Weight: 6.7kg
- · Adjustable shelves to fit any book size or ornament
- Incredibly strong and durable
- Chic design that will look great no matter where you decide to place it
- Easy to clean and maintain
- Varnished for a clean and modern look