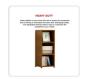

## Bamboo Adjustable Shelf Bookcase Display Storage Rack Stand Livingroom Bedroom

RRP: \$139.95

Any book lover understands just how fast your book collection may grow when you're constantly reading. Bookshelves are not only a great way to store your books, but they are also a fantastic way of safely storing and displaying your ornaments that have sentimental value to you. The Randy and Travis Machinery Bamboo Adjustable Shelf Bookcase is a great addition to any home with lots of books and ornaments that is looking to showcase and store their belongings safely. The adjustable shelves make it easy to customise the bookshelf to your needs.

## Features and specifications:

- Material: Bamboo and MDF
- Size: 30 x 39 x 85cm
- Weight: 6.7kg
- · Adjustable shelves to fit any book size or ornament
- Incredibly strong and durable
- Chic design that will look great no matter where you decide to place it
- Easy to clean and maintain
- Varnished for a clean and modern look