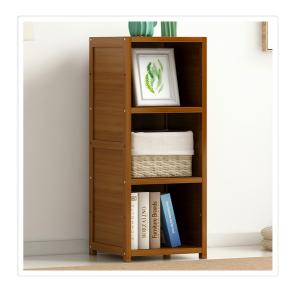

## Bamboo Adjustable Shelf Bookcase Display Storage Rack Stand Livingroom Bedroom

RRP: \$139.95

Any book lover understands just how fast your book collection may grow when you're constantly reading. Bookshelves are not only a great way to store your books, but they are also a fantastic way of safely storing and displaying your ornaments that have sentimental value to you. The Randy and Travis Machinery Bamboo Adjustable Shelf Bookcase is a great addition to any home with lots of books and ornaments that is looking to showcase and store their belongings safely. The adjustable shelves make it easy to customise the bookshelf to your needs.

## Features and specifications:

- Material: Bamboo and MDF
- Size: 30 x 39 x 85cm
- Weight: 6.7kg
- · Adjustable shelves to fit any book size or ornament
- Incredibly strong and durable
- Chic design that will look great no matter where you decide to place it
- Easy to clean and maintain
- Varnished for a clean and modern look