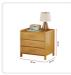

## Bamboo Bedside Table Nightstand Storage Bedroom Sofa Side Stand

RRP: \$109.95

If you are looking for a bedside table with plenty of inbuilt storage space, the Randy and Travis Machinery Bamboo Bedside Table may be the solution. The bedside table boasts 3 good-sized drawers to safely store all of your essentials while you aren't using them. It also features a waterproof design helping to prevent any unwanted stains or damage to your bed stand when the inevitable drink spill or tea cup rings happens. The durable nature of this bedside table means that it will stay looking brand new for many years.

## Features and specifications:

Material: Bamboo and MDF

Size: 42 x 30 x 40cm

Colour: Wood

Weight: 4.5kg

- The waterproof nature makes it a great spot for a vase of flowers or a pot plant
- Constructed from strong and sturdy materials
- 3 drawers for plenty of bedside storage
- Quick and easy assembly and installation