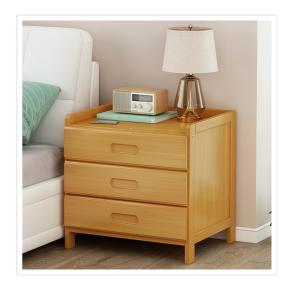

## Bamboo Bedside Table Nightstand Storage Bedroom Sofa Side Stand

RRP: \$109.95

If you are looking for a bedside table with plenty of inbuilt storage space, the Randy and Travis Machinery Bamboo Bedside Table may be the solution. The bedside table boasts 3 good-sized drawers to safely store all of your essentials while you aren't using them. It also features a waterproof design helping to prevent any unwanted stains or damage to your bed stand when the inevitable drink spill or tea cup rings happens. The durable nature of this bedside table means that it will stay looking brand new for many years.

## Features and specifications:

Material: Bamboo and MDF

Size: 42 x 30 x 40cm

Colour: Wood

Weight: 4.5kg

- The waterproof nature makes it a great spot for a vase of flowers or a pot plant
- Constructed from strong and sturdy materials
- 3 drawers for plenty of bedside storage
- Quick and easy assembly and installation