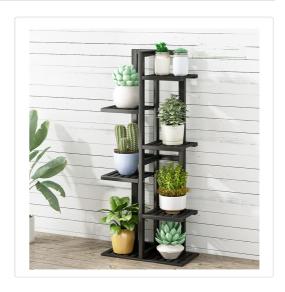

## 6 Tiers Vertical Bamboo Plant Stand Staged Flower Shelf Rack Outdoor Garden

RRP: \$109.95

Many people believe that growing plants indoors leads to a happier and healthier home. Plants help to keep your air fresh and clean by removing toxins. This is why dedicating a space to some greenery and flowers is always a great idea. However, it can often be difficult to find the right spot for your plants due to your home size or available surface space.

The Randy and Travis Machinery 6 Tiers Vertically Bamboo Plant Stand is an ideal solution for those who are short on space or just want to have their plants in one dedicated spot. A good stand helps plants to reach much-needed sunlight, while also looking great and adding warmth to your home.

Material: BambooSize: 40 x 20 x 142cm

Colour: BlackWeight: 3.0kg

• Eco-friendly construction

• 6 tiers can support up to 50kg collectively

Durable and strong design for peace of mind

Great space to display your plants and ornaments