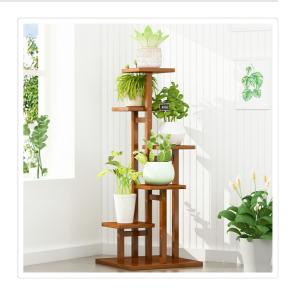

## 5 Tiers Vertical Bamboo Plant Stand Staged Flower Shelf Rack Outdoor Garden

RRP: \$144.95

Plants help to keep your air fresh and clean by removing toxins. Having a dedicated spot for your flowers and pot plants is a great way to create a corner of nature or utilise the natural sunlight that a specific area in your property is receiving. However, it can often be difficult to find the right spot for your plants due to your home size or available surface space.

The Randy and Travis Machinery 5 Tiers Vertical Bamboo Plant Stand is an ideal solution to store your prized plants on. With multiple tiers and shelves, you will be able to showcase every plant you own, no matter its size or shape.

Material: BambooSize: 40 x 102cmColour: Dark WoodWeight: 4.5kg

• Eco-friendly construction

- 5 tiers can support up to 50kg collectively
- Durable and strong design for peace of mind
- Great space to display your plants and ornaments
- Quick and easy assembly