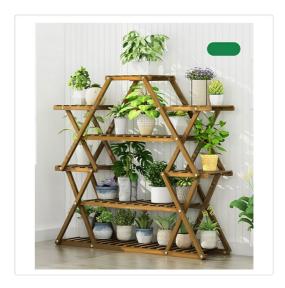

## Bamboo Multilayer Flower Plant Bonsai Rack Shelf Stand Porch Lawn Patio

RRP: \$149.95

Flower stands are an easy and stylish way to bring some greenery and colour into your home. Having a dedicated spot for your flowers and pot plants is a great way to create a corner of nature or utilise the natural sunlight that a specific area in your property is receiving. The Randy and Travis Machinery Bamboo Multilayer Flower Plant Bonsai Rack Shelf boast multiple shelves for green-fingered individuals to store their prized plants on. With multiple tiers and shelves to store your plants on, you will be able to showcase every plant you own, no matter its size or shape.

## Features and specifications:

Material: BambooColour: Dark WoodSize: 105 x 25 x 114cm

Weight: 5.9kg

- Eco-friendly construction
- Stylish natural design that will suit most homes
- Can blend in or stand out depending on how you style the shelf
- Covered in a waterproof coating making it suitable for both inside and outside use
- A great space-saving solution clearing up plenty of surface space