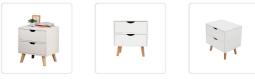

## Bedside Tables Drawers Side Table Nightstand White Storage Cabinet Wood

## Out of Stock: \$134.95

Bedside tables are a bedroom essential and provide a useful spot to place items such as books, your phone, laptop and glasses when you aren't using them. This Randy and Travis Machinery Bedside Table is a great size and boasts two storage draws, so you can store all of your necessary belongings safely when not in use. Its sleek and stylish design will complement any bedroom interior and its reconstructed structure ensure the bedside table is durable and retains its high-quality appearance for years to come.

## Features and specifications:

- Material: MDF
- Size: 40 x 30 x 42cm
- Colour: white
- 2 storage draws for all of your bedside essentials
- Reinforced structure for stability and strength
- Smooth-coated runners for smooth and easy use
- Scandinavian-inspired timeless design