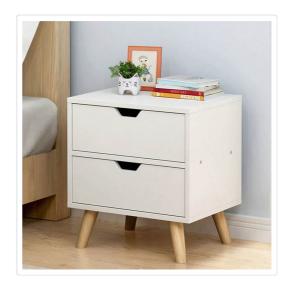

## Bedside Tables Drawers Side Table Nightstand White Storage Cabinet Wood

## Out of Stock: \$134.95

Bedside tables are a bedroom essential and provide a useful spot to place items such as books, your phone, laptop and glasses when you aren't using them. This Randy and Travis Machinery Bedside Table is a great size and boasts two storage draws, so you can store all of your necessary belongings safely when not in use. Its sleek and stylish design will complement any bedroom interior and its reconstructed structure ensure the bedside table is durable and retains its high-quality appearance for years to come.

## Features and specifications:

- Material: MDF
- Size: 40 x 30 x 42cm
- Colour: white
- 2 storage draws for all of your bedside essentials
- Reinforced structure for stability and strength
- Smooth-coated runners for smooth and easy use
- Scandinavian-inspired timeless design