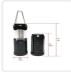

## Features and specifications:

- Pack of 2
- Material: ABS
- Colour: black
- Size: 12.5cm x 8.5cm x 8.5cm
- Bulb: 30 extra bright LEDS
- Long-lasting brightness: easily able to light up a camper or tent for hours on end
- Small and lightweight: collapsible design makes it the perfect addition to your camping or hiking backpack
- Waterproof and sturdy: able to withstand a 10 ft drop in water (but not submerged)
- Features a foldaway handle for easy carrying or hanging