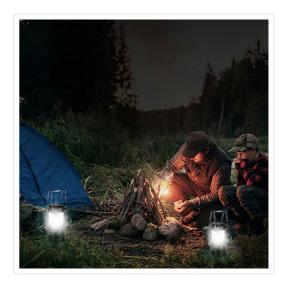

## LED Camping Lantern, Super Bright Portable 2 Pack

RRP: \$34.95

If you're planning a camping trip, extra light is beneficial to ensure you can comfortably cook your meals and move about in the dark. The Randy and Travis Machinery LED Camping Lanterns are compact, easy to transport, durable, waterproof and able to light up even the darkest night. This also makes them convenient for emergency situations such as power cuts and storms. With over 30 LEDs installed in the lanterns, you can move around safely and never have to resort to a dim torch to find your way around again.

## Features and specifications:

- Pack of 2
- Material: ABS
- Colour: black
- Size: 12.5cm x 8.5cm x 8.5cm
- Bulb: 30 extra bright LEDS
- Long-lasting brightness: easily able to light up a camper or tent for hours on end
- Small and lightweight: collapsible design makes it the perfect addition to your camping or hiking backpack
- Waterproof and sturdy: able to withstand a 10 ft drop in water (but not submerged)
- Features a foldaway handle for easy carrying or hanging