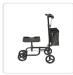

## Knee Walker Scooter Mobility Alternative Crutches Wheelchair Portable

RRP: \$484.95

Anyone who has needed mobility aids such as crutches knows just how uncomfortable they are and how much effort it takes to get from A to B. The Randy and Travis Machinery Knee Walker Mobility Scooter is an alternative option that can make getting around while injured that much easier. With a solid alloy frame that can take your entire weight and a safe and stable steering and braking system, you can be confident knowing that mobility just got a lot easier. Simply pack your belongings into the included storage bag, adjust the leg rest to the required height and you're ready to go.

## Features and specifications:

- Colour: black
- Design allows for quick folding and storage
- Soft ride suspension provides a smooth ride for fewer jolts and bumps
- Comes with a detachable bag for extra storage space
- Made from solid alloy, providing the scooter with strength and durability
- Excellent brakes and steering allows you to operate with comfort and confidence
- Sleek design provides support while allowing you to move about freely
- At approximately 10.2kg, the solid alloy frame can easily support up to 136kg of load
- Anti-rust technology and puncture-proof tyres mean that your scooter is going to last well into the future.
- Size: 78 x 42.5 x 87-111cm