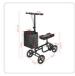

## Knee Walker Scooter Mobility Alternative Crutches Wheelchair Portable

RRP: \$484.95

Anyone who has needed mobility aids such as crutches knows just how uncomfortable they are and how much effort it takes to get from A to B. The Randy and Travis Machinery Knee Walker Mobility Scooter is an alternative option that can make getting around while injured that much easier. With a solid alloy frame that can take your entire weight and a safe and stable steering and braking system, you can be confident knowing that mobility just got a lot easier. Simply pack your belongings into the included storage bag, adjust the leg rest to the required height and you're ready to go.

## Features and specifications:

- Colour: black
- Design allows for quick folding and storage
- Soft ride suspension provides a smooth ride for fewer jolts and bumps
- Comes with a detachable bag for extra storage space
- Made from solid alloy, providing the scooter with strength and durability
- Excellent brakes and steering allows you to operate with comfort and confidence
- Sleek design provides support while allowing you to move about freely
- At approximately 10.2kg, the solid alloy frame can easily support up to 136kg of load
- Anti-rust technology and puncture-proof tyres mean that your scooter is going to last well into the future.
- Size: 78 x 42.5 x 87-111cm