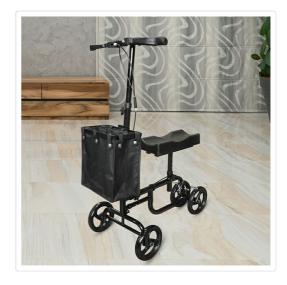

## Knee Walker Scooter Mobility Alternative Crutches Wheelchair Portable

RRP: \$484.95

Anyone who has needed mobility aids such as crutches knows just how uncomfortable they are and how much effort it takes to get from A to B. The Randy and Travis Machinery Knee Walker Mobility Scooter is an alternative option that can make getting around while injured that much easier. With a solid alloy frame that can take your entire weight and a safe and stable steering and braking system, you can be confident knowing that mobility just got a lot easier. Simply pack your belongings into the included storage bag, adjust the leg rest to the required height and you're ready to go.

## Features and specifications:

- Colour: black
- Design allows for quick folding and storage
- Soft ride suspension provides a smooth ride for fewer jolts and bumps
- Comes with a detachable bag for extra storage space
- Made from solid alloy, providing the scooter with strength and durability
- Excellent brakes and steering allows you to operate with comfort and confidence
- Sleek design provides support while allowing you to move about freely
- At approximately 10.2kg, the solid alloy frame can easily support up to 136kg of load
- Anti-rust technology and puncture-proof tyres mean that your scooter is going to last well into the future.
- Size: 78 x 42.5 x 87-111cm