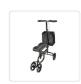

## Knee Walker Scooter Mobility Alternative Crutches Wheelchair Portable

RRP: \$484.95

Anyone who has needed mobility aids such as crutches knows just how uncomfortable they are and how much effort it takes to get from A to B. The Randy and Travis Machinery Knee Walker Mobility Scooter is an alternative option that can make getting around while injured that much easier. With a solid alloy frame that can take your entire weight and a safe and stable steering and braking system, you can be confident knowing that mobility just got a lot easier. Simply pack your belongings into the included storage bag, adjust the leg rest to the required height and you're ready to go.

## Features and specifications:

- Colour: black
- Design allows for quick folding and storage
- Soft ride suspension provides a smooth ride for fewer jolts and bumps
- Comes with a detachable bag for extra storage space
- Made from solid alloy, providing the scooter with strength and durability
- Excellent brakes and steering allows you to operate with comfort and confidence
- Sleek design provides support while allowing you to move about freely
- At approximately 10.2kg, the solid alloy frame can easily support up to 136kg of load
- Anti-rust technology and puncture-proof tyres mean that your scooter is going to last well into the future.
- Size: 78 x 42.5 x 87-111cm