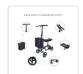

## Knee Walker Scooter Mobility Alternative Crutches Wheelchair Portable

RRP: \$484.95

Anyone who has needed mobility aids such as crutches knows just how uncomfortable they are and how much effort it takes to get from A to B. The Randy and Travis Machinery Knee Walker Mobility Scooter is an alternative option that can make getting around while injured that much easier. With a solid alloy frame that can take your entire weight and a safe and stable steering and braking system, you can be confident knowing that mobility just got a lot easier. Simply pack your belongings into the included storage bag, adjust the leg rest to the required height and you're ready to go.

## Features and specifications:

- Colour: black
- Design allows for quick folding and storage
- Soft ride suspension provides a smooth ride for fewer jolts and bumps
- Comes with a detachable bag for extra storage space
- Made from solid alloy, providing the scooter with strength and durability
- Excellent brakes and steering allows you to operate with comfort and confidence
- Sleek design provides support while allowing you to move about freely
- At approximately 10.2kg, the solid alloy frame can easily support up to 136kg of load
- Anti-rust technology and puncture-proof tyres mean that your scooter is going to last well into the future.
- Size: 78 x 42.5 x 87-111cm