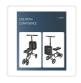

## Knee Walker Scooter Mobility Alternative Crutches Wheelchair Portable

RRP: \$484.95

Anyone who has needed mobility aids such as crutches knows just how uncomfortable they are and how much effort it takes to get from A to B. The Randy and Travis Machinery Knee Walker Mobility Scooter is an alternative option that can make getting around while injured that much easier. With a solid alloy frame that can take your entire weight and a safe and stable steering and braking system, you can be confident knowing that mobility just got a lot easier. Simply pack your belongings into the included storage bag, adjust the leg rest to the required height and you're ready to go.

## Features and specifications:

- Colour: black
- Design allows for quick folding and storage
- Soft ride suspension provides a smooth ride for fewer jolts and bumps
- Comes with a detachable bag for extra storage space
- Made from solid alloy, providing the scooter with strength and durability
- Excellent brakes and steering allows you to operate with comfort and confidence
- Sleek design provides support while allowing you to move about freely
- At approximately 10.2kg, the solid alloy frame can easily support up to 136kg of load
- Anti-rust technology and puncture-proof tyres mean that your scooter is going to last well into the future.
- Size: 78 x 42.5 x 87-111cm