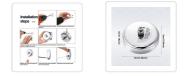

## Features and specifications:

- Materials: Stainless steel and nylon
- Line length: up to 2.8metres
- Colour: silver
- Reusable: line reels up swiftly into the stainless steel can
- Weight: approximately 240g, making it a great solution to take with you when travelling
- Easy to install and uninstall without the need for any special tools or equipment