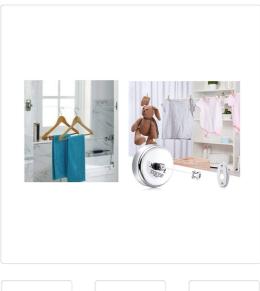

## Stainless Steel Retractable Single Clothes Line Dryer Laundry Indoor Outdoor

## RRP: \$24.95

Trying to get your clothing dry when you don't have enough clothesline space can feel like a never-ending battle. You're constantly trying to get your clothing to dry in a tiny area or you're having to resort to using the dryer more often than not. If this sounds familiar, then the Randy and Travis Machinery retractable clothesline is the perfect addition to your home. Made out of high-quality stainless steel with a braided nylon line, it can be installed wherever you need it in your home, whether that is indoors or outdoors. It can support plenty of weight (up to 10kg), making it a great drying option for your clothing and linen.