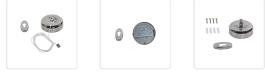

## Features and specifications:

- Materials: Stainless steel and nylon
- Line length: up to 2.8metres
- Colour: silver
- Reusable: line reels up swiftly into the stainless steel can
- Weight: approximately 240g, making it a great solution to take with you when travelling
- Easy to install and uninstall without the need for any special tools or equipment