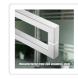

## Entrance Door Pull Handle Brushed satin 1800mm

RRP: \$289.95

This brushed satin entrance door pull handle from Della Francesca makes a chic statement to a compatible door. The look is contemporary and sleek, with the necessary attributes for installation in a commercial or domestic environment. Add a stylish and functional pull handle to enable easy opening of any door. Made from stainless steel with sturdy, concealed fastenings, it truly is built for the long haul once installed.

The screws and colour-matched caps make it simple to install and ensure a seamless, elegant finish once in place. The handle has an ergonomic design to ensure ease and comfort for the user while the stainless steel is to ensure durability and resistance to damage. The look is a good fit for a streamlined, deftly-modern interior!