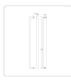

## Specifications:

- Dimensions: Height of 1800mm, diameter of 38mm (facing) by 25mm, projection of 80mm
- Colour: Brushed satin with matching installation caps

Install on glass, timber or aluminium doors within the specified thickness range.