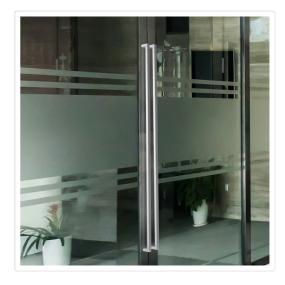

## Entrance Door Pull Handle Brushed satin 1800mm

RRP: \$289.95

This brushed satin entrance door pull handle from Della Francesca makes a chic statement to a compatible door. The look is contemporary and sleek, with the necessary attributes for installation in a commercial or domestic environment. Add a stylish and functional pull handle to enable easy opening of any door. Made from stainless steel with sturdy, concealed fastenings, it truly is built for the long haul once installed.

## Features:

- The sharp lines, smooth surfaces and pleasing angles result in a minimalist, modern aesthetic
- Simple installation kit with screws and matching caps to install with ease
- Manufactured from 304 stainless steel
- Designed for installation on glass, timber and aluminium doors between 5mm and 50mm in thickness
- Please note that this handle may not be mounted back-to-back on opposite sides of a door

## Specifications:

- Dimensions: Height of 1800mm, diameter of 38mm (facing) by 25mm, projection of 80mm
- Colour: Brushed satin with matching installation caps

Install on glass, timber or aluminium doors within the specified thickness range.

The screws and colour-matched caps make it simple to install and ensure a seamless, elegant finish once in place. The handle has an ergonomic design to ensure ease and comfort for the user while the stainless steel is to ensure durability and resistance to damage. The look is a good fit for a streamlined, deftly-modern interior!

## Attributes:

Size: 1800mm

Colour: Brushed satin