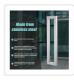

## Entrance Door Pull Handle Brushed satin 1800mm

RRP: \$289.95

This brushed satin entrance door pull handle from Della Francesca makes a chic statement to a compatible door. The look is contemporary and sleek, with the necessary attributes for installation in a commercial or domestic environment. Add a stylish and functional pull handle to enable easy opening of any door. Made from stainless steel with sturdy, concealed fastenings, it truly is built for the long haul once installed.

The screws and colour-matched caps make it simple to install and ensure a seamless, elegant finish once in place. The handle has an ergonomic design to ensure ease and comfort for the user while the stainless steel is to ensure durability and resistance to damage. The look is a good fit for a streamlined, deftly-modern interior!