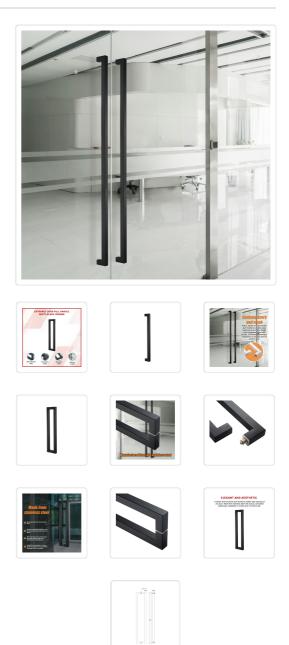

# Entrance Door Pull Handle Matte Black 1200mm

#### Specifications:

- Dimensions: Height of 1200mm, diameter of 38mm (facing) by 25mm, projection of 80mm
- Colour: Matte black with matching installation caps

Install on glass, timber or aluminium doors within the specified thickness range.

### Attributes:

- Size: 1200mm
- Colour: Matte black