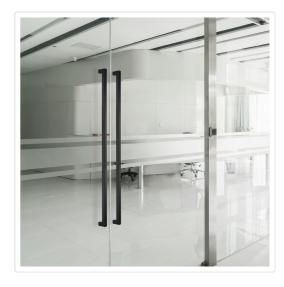

## Entrance Door Pull Handle Matte Black 800mm

RRP: \$219.95

This matte black entrance door pull handle from Della Francesca will make an elegant addition to a compatible door. The aesthetic is highly modern and streamlined, with the versatility to be installed in a domestic or commercial setting. Add a stylish and functional pull handle to enable easy opening of any door. Made from stainless steel with sturdy, concealed fastenings, installation is simple and it's built to last.

## Features:

- The sleek lines, flat surfaces and geometric angles make for a streamlined, contemporary appearance
- Simple installation kit with screws and matching caps make it easy to attach
- Manufactured from 304 stainless steel
- Suitable for installation on glass, timber and aluminium doors with a thickness of 5mm to 50mm
- Handle can't be mounted back-to-back on both sides of the door

## Specifications:

- Dimensions: Height of 800mm, diameter of 38mm (facing) by 25mm, projection of 80mm
- Colour: Matte black with matching installation caps

Install on glass, timber or aluminium doors within the specified thickness range.

The screws and colour-matched caps make it simple to install and ensure a seamless, elegant finish once in place. This handle is ergonomically designed to make it comfortable for the user and the premium stainless steel construction ensures it's rugged and built for the long haul. The aesthetic is suited to a minimalist, highly-contemporary decor!