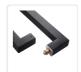

## Entrance Door Pull Handle Matte Black 800mm

RRP: \$219.95

This matte black entrance door pull handle from Della Francesca will make an elegant addition to a compatible door. The aesthetic is highly modern and streamlined, with the versatility to be installed in a domestic or commercial setting. Add a stylish and functional pull handle to enable easy opening of any door. Made from stainless steel with sturdy, concealed fastenings, installation is simple and it's built to last.

## Features:

- The sleek lines, flat surfaces and geometric angles make for a streamlined, contemporary appearance
- Simple installation kit with screws and matching caps make it easy to attach
- Manufactured from 304 stainless steel
- Suitable for installation on glass, timber and aluminium doors with a thickness of 5mm to 50mm
- Handle can't be mounted back-to-back on both sides of the door

## Specifications:

- Dimensions: Height of 800mm, diameter of 38mm (facing) by 25mm, projection of 80mm
- Colour: Matte black with matching installation caps

Install on glass, timber or aluminium doors within the specified thickness range.