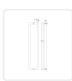

## Specifications:

- Dimensions: Height of 800mm, diameter of 38mm (facing) by 25mm, projection of 80mm
- Colour: Matte black with matching installation caps

Install on glass, timber or aluminium doors within the specified thickness range.