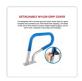

It;s designed with a curved grip and nylon cover that is a good insulator and prevents your wet hands from slipping. The base of the rail is 4mm thick to ensure ample weight support, as we don't want chances of any slips and mishaps.

## Package Content:

- 1 x Pool Rail
- 1 x 4ft Grip Cover
- 4 x Anchors
- 4 x Nut Covers
- 1 x M8 Drill Bit
- 4 x M8\*60 Self-tapping Screws