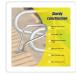

## Features & Specifications:

Material: 304 Stainless Steel

Item weight: ~5kg

Maximum load capacity: 113kg

Nylon grip cover: 4ft

Product Size: 76.2 x 55.8 cm

Hole Diameter: 9.5mmTube Diameter: 4.83cmTube Thickness: 2mm

• Base Thickness: 4mm