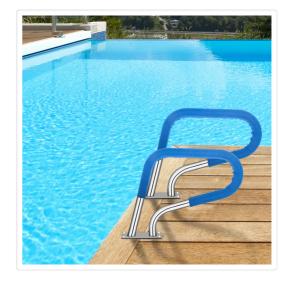

## Swimming Pool Hand Rail Step Grab Rail 76.2x55.8cm with Drill Bit

RRP: \$459.95

Handrails are important safety features for our inground pools. They support the body while ascending or descending your pool and Randy & Travis Machinery offers this Swimming Pool Hand Rail Step Grab Rail for what you need!

It;s designed with a curved grip and nylon cover that is a good insulator and prevents your wet hands from slipping. The base of the rail is 4mm thick to ensure ample weight support, as we don't want chances of any slips and mishaps.

## Features & Specifications:

Material: 304 Stainless Steel

Item weight: ~5kg

Maximum load capacity: 113kg

Nylon grip cover: 4ft

Product Size: 76.2 x 55.8 cm

Hole Diameter: 9.5mmTube Diameter: 4.83cmTube Thickness: 2mm