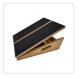

## Features & Specifications:

- Thickness of board: ¾ inch
- Sturdy, wooden material
- Non-slip surface
- Side handles for easy movement
- Adjustable incline levels
- Suitable for capacity up to 350 lbs