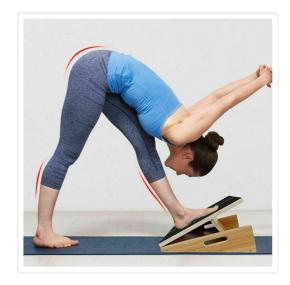

## Wooden Slant Exercise Board With Adjustable Incline And Non-Slip Surface

RRP: \$184.95

If exercise mats aren't your cup of tea, it is time for you to invest in this Wooden Slant Exercise Board from Randy & Travis Machinery! For everyone who works out regularly, this product is no less than a blessing.

Whether it's yoga or simple stretching exercises, the non-slip surface of this wooden board is a perfect substitute for an exercise mat. The Wooden Board allows you to adjust your incline levels by tilting the board backward and forwards. The ergonomic design of this product is also suited for people who have recently suffered from leg injuries and are looking for rehabilitation instead of paying hefty amounts for physiotherapy sessions! The slant surface makes this exercise board so unique. You can stretch or even bend on your knees. Such movement enables muscle relaxation and ultimately improves pain.

In a nutshell, this Wooden Slant Exercise Board is super functional and enables you to build your stamina and coordination. The best part is the non-slip surface which means you can be barefoot. Moreover, the wooden material is long-lasting and can be cleaned with a soft microfiber cloth.