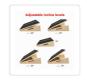

Whether it's yoga or simple stretching exercises, the non-slip surface of this wooden board is a perfect substitute for an exercise mat. The Wooden Board allows you to adjust your incline levels by tilting the board backward and forwards. The ergonomic design of this product is also suited for people who have recently suffered from leg injuries and are looking for rehabilitation instead of paying hefty amounts for physiotherapy sessions! The slant surface makes this exercise board so unique. You can stretch or even bend on your knees. Such movement enables muscle relaxation and ultimately improves pain.

## Features & Specifications:

- Thickness of board: ¾ inch
- Sturdy, wooden material
- Non-slip surface
- Side handles for easy movement
- Adjustable incline levels
- Suitable for capacity up to 350 lbs