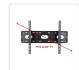

If you're a first-time user of this TV Wall Mount Bracket, make sure not to mount the LED or Plasmas very close to the wall as it will hinder ventilation and heat the area. To ensure safety and durability, Randy & Travis Machinery made this product with cold-rolled steel and it also comes with many screws and bolts to make the installation process easier for you!

## Features & Specifications:

- Fits 42-85" TV
- Maximum weight capacity: 85 kgs
- Material: 2mm cold-rolled steel
- Versatile, slimline design
- Colour: Black
- Distance from the wall should be 60 mm
- 0-12 degree forward tilt