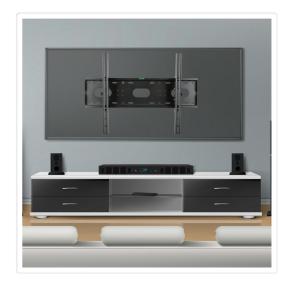

## 42-85" Inch 85kg Slimline Universal TV Tilt Wall Mount Bracket

RRP: \$109.95

Are you struggling with setting up your brand new LCD TV? Well, buckle up because this super functional TV Wall Mount Bracket from Randy & Travis Machinery is here to save your day! The streamlined design of this product is perfect for mounting your TV on the wall. You can tilt to at least 12 degrees forward. This feature is especially useful if your family watches TV in the bedroom.

Additionally, you can also mount your TV in the lounge or kitchen. You can mount your LED screens at a height suitable for everyone's eye level. Its versatility is what makes it worth having the product in your household. And the best part is that the forward tilt also helps to maintain the colour contrast of the screens.

## Features & Specifications:

- Fits 42-85" TV
- Maximum weight capacity: 85 kgs
- Material: 2mm cold-rolled steel
- Versatile, slimline design
- Colour: Black
- Distance from the wall should be 60 mm
- 0-12 degree forward tilt