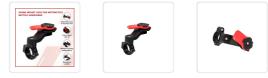

Instead of worrying about your phone falling out of your pocket, you can depend on this dual-stage locking mount to keep it in place. Its ubertough lock keeps your phone secure no matter how rough the terrain. It takes up little space and accommodates most standard handlebar sizes: 22 mm, 25 mm, 28 mm, and 32 mm. Crafted from glass-filled nylon and durable stainless steel hardware, this lock should last for years to come. Don't start your summer motorcycle season without this sturdy, dependable phone lock. Order yours today!

## Features and specifications:

- Material: Glass-filled nylon and stainless steel
- Colour: Black and red
- Compatible handlebar sizes: 22 mm, 25 mm, 28 mm, and 32 mm
- Bar spacer sizes: 22 mm, 25 mm, and 28 mm
- Accessories: Extension arm, 3 bar spacers, and Allen hex key
- Keeps your smartphone secure and accessible on the road
- Discreet yet durable
- Multiple mounting configurations