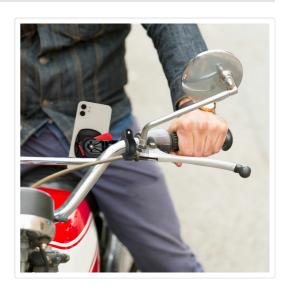

## RRP: \$34.95

When you're out for a ride on your motorcycle, you need to find your way to your destination. However, with your smartphone in your pocket, you have to pull over to consult your navigational app. But with this smartphone mount from Randy & Travis Machinery, your smartphone will stay safely in place on your handlebar, allowing you to use all your smartphone's apps, including your map. It's easy to see — and you can even rotate the head or use the included extension arm to make it easier to see.

Instead of worrying about your phone falling out of your pocket, you can depend on this dual-stage locking mount to keep it in place. Its ubertough lock keeps your phone secure no matter how rough the terrain. It takes up little space and accommodates most standard handlebar sizes: 22 mm, 25 mm, 28 mm, and 32 mm. Crafted from glass-filled nylon and durable stainless steel hardware, this lock should last for years to come. Don't start your summer motorcycle season without this sturdy, dependable phone lock. Order yours today!