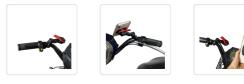

Instead of worrying about your phone falling out of your pocket, you can depend on this dual-stage locking mount to keep it in place. Its ubertough lock keeps your phone secure no matter how rough the terrain. It takes up little space and accommodates most standard handlebar sizes: 22 mm, 25 mm, 28 mm, and 32 mm. Crafted from glass-filled nylon and durable stainless steel hardware, this lock should last for years to come. Don't start your summer motorcycle season without this sturdy, dependable phone lock. Order yours today!

## Features and specifications:

- Material: Glass-filled nylon and stainless steel
- Colour: Black and red
- Compatible handlebar sizes: 22 mm, 25 mm, 28 mm, and 32 mm
- Bar spacer sizes: 22 mm, 25 mm, and 28 mm
- Accessories: Extension arm, 3 bar spacers, and Allen hex key
- Keeps your smartphone secure and accessible on the road
- Discreet yet durable
- Multiple mounting configurations