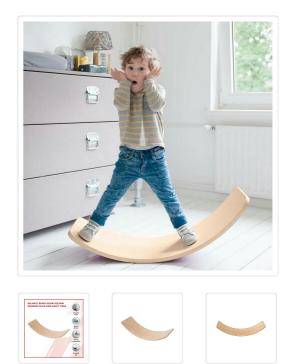

## Balance Board Beam Seesaw Wooden Child Kids Adult Yoga

## RRP: \$94.95

If your child loves to explore how the forces of nature work while at play, this beechwood balance board from Randy & Travis Machinery is the perfect gift. A curved piece of solid beechwood, this balance board is perfect for relaxing, building their sense of balance for skiing, skating, surfing, gymnastics, or other sports that demand balance. It's sturdy and durable – and should last for years to come.

Kids also love to use their imagination, turning it upside down to build a bridge or tunnel, imagining that it's a boat or doll bed, or using it as a seesaw with another child. With its 100-kilogramme weight capacity, it can easily accommodate two children. It's also the ideal spot to daydream or read. Its gentle rocking motion adds a kinaesthetic dimension to the experience, engaging more senses in the learning process. It's a fantastic holiday or birthday gift that will delight any child, especially active ones. Order one for the little one in your life today!

## Features and specifications:

- Material: Natural beech timber
- Colour: Light woodgrain
- Overall dimensions: 92 x 29.5 x 18 cm (L x W x H)
- Maximum weight capacity: 100 kg
- Smooth finish
- Curved surface helps kids increase their ability to balance
- Versatile toy your child's imagination is the only limit
- Great training aid for balance sports