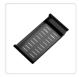

## BRIENZ 32-inch Nano Workstation Ledge Undermount 16 Gauge Stainless Steel Kitchen Sink Single Bowl

RRP: \$1,309.95

This WORKSTATION sink from BRIENZ maximizes the functionality of your kitchen sink by adding built-in accessories that slide on integrated ledges built into the sink. Includes a deep STAINLESS STEEL COLANDER that you can also use as a caddy for your dish soap and sponge. The solid CUTTING BOARD is constructed of luxurious hardwood that has a beautiful dark finish. The sturdy stainless steel FOLDABLE RACK sits on the track and is ideal as a dish drying rack.

## Features:

- Edge zero radius Sharp 90 degree inside corners offer a resolutely modern look.
- 43 x 30cm Cutting Board constructed of solid hardwood
- Stainless Steel Colander can also be used as a soap and sponge caddy
- Foldable dish drying rack. Constructed of stainless steel bars and a flexible silicone frame allowing you to fold it up tightly for storage
- Stainless steel bars make it hygienic and easy to clean
- Strong enough to hold dishes or pots and pans
- Dishwasher safe
- Commercial Brushed Finish