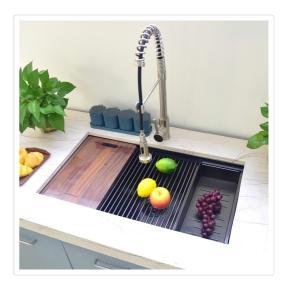

## BRIENZ 32-inch Nano Workstation Ledge Undermount 16 Gauge Stainless Steel Kitchen Sink Single Bowl

RRP: \$1,309.95

This WORKSTATION sink from BRIENZ maximizes the functionality of your kitchen sink by adding built-in accessories that slide on integrated ledges built into the sink. Includes a deep STAINLESS STEEL COLANDER that you can also use as a caddy for your dish soap and sponge. The solid CUTTING BOARD is constructed of luxurious hardwood that has a beautiful dark finish. The sturdy stainless steel FOLDABLE RACK sits on the track and is ideal as a dish drying rack.

## Features:

- Edge zero radius Sharp 90 degree inside corners offer a resolutely modern look.
- 43 x 30cm Cutting Board constructed of solid hardwood
- Stainless Steel Colander can also be used as a soap and sponge caddy
- Foldable dish drying rack. Constructed of stainless steel bars and a flexible silicone frame allowing you to fold it up tightly for storage
- Stainless steel bars make it hygienic and easy to clean
- Strong enough to hold dishes or pots and pans
- Dishwasher safe
- Commercial Brushed Finish