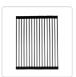

## Features:

- Edge zero radius Sharp 90 degree inside corners offer a resolutely modern look.
- 43 x 30cm Cutting Board constructed of solid hardwood
- Stainless Steel Colander can also be used as a soap and sponge caddy
- Foldable dish drying rack. Constructed of stainless steel bars and a flexible silicone frame allowing you to fold it up tightly for storage
- Stainless steel bars make it hygienic and easy to clean
- Strong enough to hold dishes or pots and pans
- Dishwasher safe
- Commercial Brushed Finish