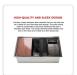

## BRIENZ 32-inch Nano Workstation Ledge Undermount 16 Gauge Stainless Steel Kitchen Sink Single Bowl

RRP: \$1,309.95

This WORKSTATION sink from BRIENZ maximizes the functionality of your kitchen sink by adding built-in accessories that slide on integrated ledges built into the sink. Includes a deep STAINLESS STEEL COLANDER that you can also use as a caddy for your dish soap and sponge. The solid CUTTING BOARD is constructed of luxurious hardwood that has a beautiful dark finish. The sturdy stainless steel FOLDABLE RACK sits on the track and is ideal as a dish drying rack.

## Features:

- Edge zero radius Sharp 90 degree inside corners offer a resolutely modern look.
- 43 x 30cm Cutting Board constructed of solid hardwood
- Stainless Steel Colander can also be used as a soap and sponge caddy
- Foldable dish drying rack. Constructed of stainless steel bars and a flexible silicone frame allowing you to fold it up tightly for storage
- Stainless steel bars make it hygienic and easy to clean
- Strong enough to hold dishes or pots and pans
- Dishwasher safe
- Commercial Brushed Finish