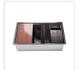

## BRIENZ 32-inch Nano Workstation Ledge Undermount 16 Gauge Stainless Steel Kitchen Sink Single Bowl

RRP: \$1,309.95

This WORKSTATION sink from BRIENZ maximizes the functionality of your kitchen sink by adding built-in accessories that slide on integrated ledges built into the sink. Includes a deep STAINLESS STEEL COLANDER that you can also use as a caddy for your dish soap and sponge. The solid CUTTING BOARD is constructed of luxurious hardwood that has a beautiful dark finish. The sturdy stainless steel FOLDABLE RACK sits on the track and is ideal as a dish drying rack.

- Nano Technology Coated
- Colour: Black with Brushed Finish
- Exterior: 812 (32" wide) x 482mm (19" front-to-back)
- Interior: 775 (30-1/2" wide) x 406 (16" front-to-back) x 254mm (10" bowl-depth)
- MINIMUM BASE CABINET Size: 914mm (36")
- MINIMUM CABINET LENGTH: 889mm
- Standard 8.9cm (3.5") drain opening will fit any garbage disposal unit
- Included in box: Sink, Cutting Board, Colander, Foldable dish drying rack, Strainer, Cutout Template, Mounting Clips
- 16 GAUGE Premium T-304 Grade Stainless Steel (18/10 Chromium/Nickel)
- Rust and Stain-proof