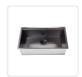

## BRIENZ 32-inch Nano Workstation Ledge Undermount 16 Gauge Stainless Steel Kitchen Sink Single Bowl

RRP: \$1,309.95

This WORKSTATION sink from BRIENZ maximizes the functionality of your kitchen sink by adding built-in accessories that slide on integrated ledges built into the sink. Includes a deep STAINLESS STEEL COLANDER that you can also use as a caddy for your dish soap and sponge. The solid CUTTING BOARD is constructed of luxurious hardwood that has a beautiful dark finish. The sturdy stainless steel FOLDABLE RACK sits on the track and is ideal as a dish drying rack.

- Nano Technology Coated
- Colour: Black with Brushed Finish
- Exterior: 812 (32" wide) x 482mm (19" front-to-back)
- Interior: 775 (30-1/2" wide) x 406 (16" front-to-back) x 254mm (10" bowl-depth)
- MINIMUM BASE CABINET Size: 914mm (36")
- MINIMUM CABINET LENGTH: 889mm
- Standard 8.9cm (3.5") drain opening will fit any garbage disposal unit
- Included in box: Sink, Cutting Board, Colander, Foldable dish drying rack, Strainer, Cutout Template, Mounting Clips
- 16 GAUGE Premium T-304 Grade Stainless Steel (18/10 Chromium/Nickel)
- Rust and Stain-proof

## Features:

- Edge zero radius Sharp 90 degree inside corners offer a resolutely modern look.
- 43 x 30cm Cutting Board constructed of solid hardwood
- Stainless Steel Colander can also be used as a soap and sponge caddy
- Foldable dish drying rack. Constructed of stainless steel bars and a flexible silicone frame allowing you to fold it up tightly for storage
- Stainless steel bars make it hygienic and easy to clean
- Strong enough to hold dishes or pots and pans
- Dishwasher safe
- Commercial Brushed Finish