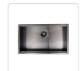

## BRIENZ 32-inch Nano Workstation Ledge Undermount 16 Gauge Stainless Steel Kitchen Sink Single Bowl

RRP: \$1,309.95

This WORKSTATION sink from BRIENZ maximizes the functionality of your kitchen sink by adding built-in accessories that slide on integrated ledges built into the sink. Includes a deep STAINLESS STEEL COLANDER that you can also use as a caddy for your dish soap and sponge. The solid CUTTING BOARD is constructed of luxurious hardwood that has a beautiful dark finish. The sturdy stainless steel FOLDABLE RACK sits on the track and is ideal as a dish drying rack.

- Nano Technology Coated
- Colour: Black with Brushed Finish
- Exterior: 812 (32" wide) x 482mm (19" front-to-back)
- Interior: 775 (30-1/2" wide) x 406 (16" front-to-back) x 254mm (10" bowl-depth)
- MINIMUM BASE CABINET Size: 914mm (36")
- MINIMUM CABINET LENGTH: 889mm
- Standard 8.9cm (3.5") drain opening will fit any garbage disposal unit
- Included in box: Sink, Cutting Board, Colander, Foldable dish drying rack, Strainer, Cutout Template, Mounting Clips
- 16 GAUGE Premium T-304 Grade Stainless Steel (18/10 Chromium/Nickel)
- Rust and Stain-proof

## Features:

- Edge zero radius Sharp 90 degree inside corners offer a resolutely modern look.
- 43 x 30cm Cutting Board constructed of solid hardwood
- Stainless Steel Colander can also be used as a soap and sponge caddy
- Foldable dish drying rack. Constructed of stainless steel bars and a flexible silicone frame allowing you to fold it up tightly for storage
- Stainless steel bars make it hygienic and easy to clean
- Strong enough to hold dishes or pots and pans
- Dishwasher safe
- Commercial Brushed Finish