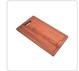

## Features:

- Edge zero radius Sharp 90 degree inside corners offer a resolutely modern look.
- 43 x 30cm Cutting Board constructed of solid hardwood
- Stainless Steel Colander can also be used as a soap and sponge caddy
- Foldable dish drying rack. Constructed of stainless steel bars and a flexible silicone frame allowing you to fold it up tightly for storage
- Stainless steel bars make it hygienic and easy to clean
- Strong enough to hold dishes or pots and pans
- Dishwasher safe
- Commercial Brushed Finish