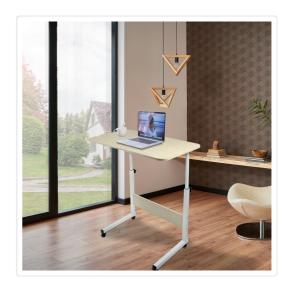

## RRP: \$99.95

When you work at home or require a spare workstation at your office, you need a compact desk that not only blends with your décor but fits easily into your home or office's floor plan. With this streamlined desk from Randy & Travis Machinery, you can have an efficient workspace that you can wheel anywhere. Not only that, but its L-shaped legs can tuck under a bed or a sofa when you finish for the day.

Its compact size makes it easy to store in a closet when you need more space. With a sleek wooden top and pull board, its natural design will look great with any décor. An adjustable desktop allows people of varying heights to use this computer desk, while a wide work surface provides room for a laptop, a mobile device, and extra materials.

## Features and specifications:

- Material: Wood and stainless steel
- Weight: approx 4kg
- Colour: Maple desktop and footrest with white legs and black trim
- Desktop size: 80 cm x 40 cm
- Adjustable height: 72 cm 94 cm
- Contents: 1 desktop board, 1 pull board, 2 elbows, 2 square pins, 2 round tube support rods, 2 plum handles, 4 rollers with brakes
- 4-6 x 35 flathead screws
- 4-6 x 50 tip screws
- Includes installation instructions
- Some assembly required