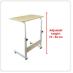

Its compact size makes it easy to store in a closet when you need more space. With a sleek wooden top and pull board, its natural design will look great with any décor. An adjustable desktop allows people of varying heights to use this computer desk, while a wide work surface provides room for a laptop, a mobile device, and extra materials.

## Features and specifications:

- Material: Wood and stainless steel
- Weight: approx 4kg
- Colour: Maple desktop and footrest with white legs and black trim
- Desktop size: 80 cm x 40 cm
- Adjustable height: 72 cm 94 cm
- Contents: 1 desktop board, 1 pull board, 2 elbows, 2 square pins, 2 round tube support rods, 2 plum handles, 4 rollers with brakes
- 4-6 x 35 flathead screws
- 4-6 x 50 tip screws
- Includes installation instructions
- Some assembly required