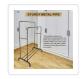

## Features and specifications:

Material: Sturdy metal pipe

Colour: Black

Weight capacity: 30kg

Dimensions: 110 x 54 x 150cm

Pipe diameter: 18mmMetal thickness: 0.45mm

Accessories: Instruction manual and tools for assembly