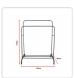

## Features and specifications:

Material: Sturdy metal pipe

Colour: Black

Weight capacity: 30kg

Dimensions: 110 x 54 x 150cm

Pipe diameter: 18mmMetal thickness: 0.45mm

Accessories: Instruction manual and tools for assembly