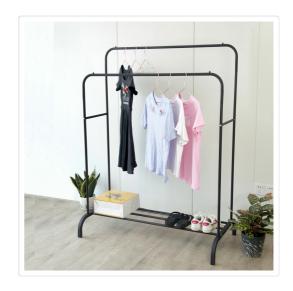

## Heavy Metal Double Clothes Rail Hanging Rack Garment Display Stand Storage Shelf

RRP: \$74.95

Have an extra room that you want to turn into an instant guest room? Or, do you need extra space to hang your garments in your walk-in wardrobe? With this heavy-duty clothes rack from Randy & Travis Machinery, you'll have an economical storage solution for you and your guests. It's portable and easy to assemble and disassemble, so when your guests leave, or you donate clothes you never wear anymore, you can take it apart and store it until the next time you need it. It even comes with all the accessories you need to assemble it, so you can install it as soon as the box arrives at your door. With two rods for hanging clothes and a shelf on the bottom to store shoes, sweater boxes, or other accessories, this rack helps you save space while keeping your clothes in perfect order.

Crafted from thick metal pipes, this clothes rack can hold up to 30 kilograms of your favourite outfits. Its neutral black colour blends well with practically any room's décor, while its minimalist profile gives it an ultramodern look. Its tough frosted coating resists peeling and corrosion, making it durable enough for even commercial applications, such as garment shops or cloakrooms in restaurants and pubs. If you need extra storage for your clothes and accessories, this rack is a great solution. Get yours today!

## Features and specifications:

Material: Sturdy metal pipe

Colour: Black

Weight capacity: 30kg

Dimensions: 110 x 54 x 150cm

Pipe diameter: 18mmMetal thickness: 0.45mm

Accessories: Instruction manual and tools for assembly