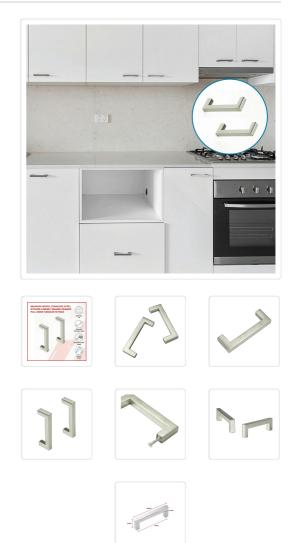

## Brushed Nickel Stainless Steel Kitchen Cabinet Square Drawer Pull Door Handles 15-Pack

## RRP: \$84.95

Upgrade your cabinetry with world-class style with these contemporary drawer pulls by Randy & Travis Machinery. Crafted from hollow stainless steel with a brushed nickel finish, these drawer pulls give your kitchen or bath a designer touch at a fraction of the cost of a complete redesign.

Their minimalist profile provides a subtle touch of class, putting your cabinetry on centre stage. Stainless steel provides strength and rust resistance, ensuring years of service. No matter how many times you change your paint colours, these pulls' neutral tone will blend with practically any colour palette.

## Features and specifications:

- Quantity: 15
- Overall length: 108 mm
- Centre-to-centre length: 96 mm
- Width: 12 mm
- Thickness: 12 mm
- Height: 35 mm
- Material: Stainless steel with a brushed nickel finish
- Colour: Silver
- Accessories: 25 mm mounting screws for installation
- On-trend minimalist design
- Contemporary vibe brightens tired kitchens and furniture