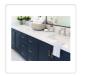

## 15x Brushed Brass Drawer Pulls Kitchen Cabinet Handles - Gold Finish 96mm

RRP: \$99.95

Looking for a way to add visual pop to your kitchen or bathroom cabinetry? With these contemporary brushed brass drawer pulls by Randy & Travis Machinery, your kitchen or bath will look sparkling new without the expense of a complete renovation. Add a designer touch with their classic rectangular profile and subtle gold tones.

Their minimalist vibe gives your room maximum design impact. Their warm gold colour, softened by the brushed finish, blends in well with practically any colour palette while their streamlined design makes your cabinetry the star of the show.