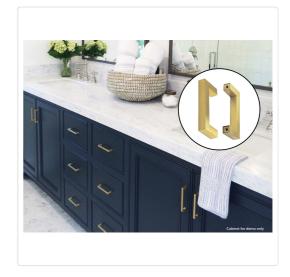

## 15x Brushed Brass Drawer Pulls Kitchen Cabinet Handles - Gold Finish 96mm

RRP: \$99.95

Looking for a way to add visual pop to your kitchen or bathroom cabinetry? With these contemporary brushed brass drawer pulls by Randy & Travis Machinery, your kitchen or bath will look sparkling new without the expense of a complete renovation. Add a designer touch with their classic rectangular profile and subtle gold tones.

## Features and specifications:

Quantity: 15Length: 108mm

• Centre to centre length: 96mm

Thickness: 12mmHeight: 35mmWeight: 885 g

Material: Hollow stainless steel

Colour: Gold

• Finish: Brushed brass

Accessories: 25mm screws for installation