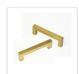

## Features and specifications:

Quantity: 15Length: 108mm

• Centre to centre length: 96mm

Thickness: 12mmHeight: 35mmWeight: 885 g

Material: Hollow stainless steel

Colour: Gold

• Finish: Brushed brass

Accessories: 25mm screws for installation