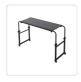

## Overbed Table Work Laptop Desk with Wheels

RRP: \$319.95

If you work from home or like to take work home with you at night, you'll love this overbed desk table by Randy & Travis Machinery. With its adjustable length and height, you can customise it perfectly for your bed's size and your height preference. Read a favourite book, write your memoirs, catch up on the latest spreadsheet from work, or indulge yourself in a midnight snack – all from the comfort of your cosy bed. It's sturdy enough to hold all you need.

- Material: Sturdy steel frame with 16-mm MDF tabletop
- Colour: Black Willow
- Tabletop dimensions: 120 x 40cm
- Tabletop thickness:16mm
- Dimensions (table and frame): (120-170) x 40 x (60-90) cm
- Diameter (wheels): 3.8cm
- Weight: 11kg
- Accessories: Assembly instructions and installation tools
- 4 caster wheels with stop plugs allow you to move it anywhere in your home
- Easy to install