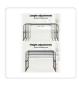

- Material: Sturdy steel frame with 16-mm MDF tabletop
- Colour: Black Willow
- Tabletop dimensions: 120 x 40cm
- Tabletop thickness:16mm
- Dimensions (table and frame): (120-170) x 40 x (60-90) cm
- Diameter (wheels): 3.8cm
- Weight: 11kg
- Accessories: Assembly instructions and installation tools
- 4 caster wheels with stop plugs allow you to move it anywhere in your home
- Easy to install