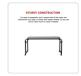

- Material: Sturdy steel frame with 16-mm MDF tabletop
- Colour: Black Willow
- Tabletop dimensions: 120 x 40cm
- Tabletop thickness:16mm
- Dimensions (table and frame): (120-170) x 40 x (60-90) cm
- Diameter (wheels): 3.8cm
- Weight: 11kg
- Accessories: Assembly instructions and installation tools
- 4 caster wheels with stop plugs allow you to move it anywhere in your home
- Easy to install