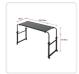

- Material: Sturdy steel frame with 16-mm MDF tabletop
- Colour: Black Willow
- Tabletop dimensions: 120 x 40cm
- Tabletop thickness:16mm
- Dimensions (table and frame): (120-170) x 40 x (60-90) cm
- Diameter (wheels): 3.8cm
- Weight: 11kg
- Accessories: Assembly instructions and installation tools
- 4 caster wheels with stop plugs allow you to move it anywhere in your home
- Easy to install