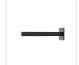

Crafted from black tubular iron, these brackets are as sturdy as they are stylish. Their neutral black colour blends into the background while their unique design hides most of the hardware. They're easy to install in mere minutes and come with all the hardware you need to get the job done.

Quantity: 4Length: 20cm

Material: Tubular iron

Colour: Black

Accessories: Screws and drywall mount anchors for installation

Heavy-duty construction

Unique design conceals most of the hardware

Saves space and creates extra storage