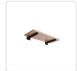

These versatile brackets work well with a wide range of timber styles, from highly polished refined hardwoods to rustic pine and reclaimed wood. Showcase your treasured items with these durable, stylish shelf brackets. Buy your set today!