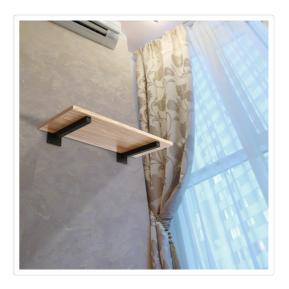

## 20cm Floating Shelf Brackets Industrial Metal Shelving Supports 4-Pack - Black

RRP: \$79.95

If you need shelving but want a more minimalist look for your room, these heavy-duty floating shelf brackets by Randy & Travis Machinery are the perfect solution. With their concealed hardware, they put the focus on the items you display on your shelves, not the brackets.

Crafted from black tubular iron, these brackets are as sturdy as they are stylish. Their neutral black colour blends into the background while their unique design hides most of the hardware. They're easy to install in mere minutes and come with all the hardware you need to get the job done.

These versatile brackets work well with a wide range of timber styles, from highly polished refined hardwoods to rustic pine and reclaimed wood. Showcase your treasured items with these durable, stylish shelf brackets. Buy your set today!