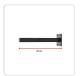

Quantity: 4Length: 20cm

Material: Tubular iron

Colour: Black

Accessories: Screws and drywall mount anchors for installation

Heavy-duty construction

Unique design conceals most of the hardware

Saves space and creates extra storage