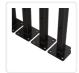

## 20cm Floating Shelf Brackets Industrial Metal Shelving Supports 4-Pack - Black

RRP: \$79.95

If you need shelving but want a more minimalist look for your room, these heavy-duty floating shelf brackets by Randy & Travis Machinery are the perfect solution. With their concealed hardware, they put the focus on the items you display on your shelves, not the brackets.

Crafted from black tubular iron, these brackets are as sturdy as they are stylish. Their neutral black colour blends into the background while their unique design hides most of the hardware. They're easy to install in mere minutes and come with all the hardware you need to get the job done.

Quantity: 4Length: 20cm

Material: Tubular iron

Colour: Black

Accessories: Screws and drywall mount anchors for installation

Heavy-duty construction

Unique design conceals most of the hardware

Saves space and creates extra storage