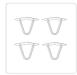

## Set of 4 Industrial Retro Hairpin Table Legs 12mm Steel Bench Desk - 11cm White

RRP: \$69.95

If you love all things Mid-Century Modern, you'll love these streamlined hairpin legs by Della Francesca. Done in neutral white, they will pair perfectly with practically any colour scheme or tabletop. Crafted from solid steel with a rust-resistant powder coating, these hairpin table legs are designed to last a lifetime. Four foot protector pads cushion your flooring from scratches and dents.

- Material: Powder-coated solid raw steel
- Colour: White
- Dimensions: 114 x 114 x 95mm (L x W x H)
- Accessories: screws and 4 foot pads
- Heavy-duty, durable construction
- Powder coating creates a rust-resistant surface
- Perfect for a Mid-Century Modern, industrial chic, or contemporary look
- Great gift for a DIYer
- Transform an old tabletop into a retro work of art
- Suitable for end tables, side tables, coffee tables, TV stands, and more
- Screws included