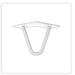

## Set of 4 Industrial Retro Hairpin Table Legs 12mm Steel Bench Desk - 11cm White

RRP: \$69.95

If you love all things Mid-Century Modern, you'll love these streamlined hairpin legs by Della Francesca. Done in neutral white, they will pair perfectly with practically any colour scheme or tabletop. Crafted from solid steel with a rust-resistant powder coating, these hairpin table legs are designed to last a lifetime. Four foot protector pads cushion your flooring from scratches and dents.

- Material: Powder-coated solid raw steel
- Colour: White
- Dimensions: 114 x 114 x 95mm (L x W x H)
- Accessories: screws and 4 foot pads
- Heavy-duty, durable construction
- Powder coating creates a rust-resistant surface
- Perfect for a Mid-Century Modern, industrial chic, or contemporary look
- Great gift for a DIYer
- Transform an old tabletop into a retro work of art
- Suitable for end tables, side tables, coffee tables, TV stands, and more
- Screws included