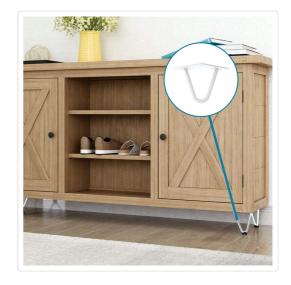

## Set of 4 Industrial Retro Hairpin Table Legs 12mm Steel Bench Desk - 11cm White

RRP: \$69.95

If you love all things Mid-Century Modern, you'll love these streamlined hairpin legs by Della Francesca. Done in neutral white, they will pair perfectly with practically any colour scheme or tabletop. Crafted from solid steel with a rust-resistant powder coating, these hairpin table legs are designed to last a lifetime. Four foot protector pads cushion your flooring from scratches and dents.

- Material: Powder-coated solid raw steel
- Colour: White
- Dimensions: 114 x 114 x 95mm (L x W x H)
- Accessories: screws and 4 foot pads
- Heavy-duty, durable construction
- Powder coating creates a rust-resistant surface
- Perfect for a Mid-Century Modern, industrial chic, or contemporary look
- Great gift for a DIYer
- Transform an old tabletop into a retro work of art
- Suitable for end tables, side tables, coffee tables, TV stands, and more
- Screws included