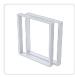

## Features and Specifications:

- Shape: Square (65cm wide x 71cm high)
- Dimensions: 70mm x 30mm x 3mm (steel on top thickness)
- Leg height: 71cm
- Colour: White
- Material: Coated steel
- Quantity: 2
- Features: Fully welded, pre-drilled holes
- Uses: Tables, benchesNote: Screws included

## Attributes:

Colour: WhiteShape: Square