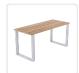

## Square-Shaped Table Bench Desk Legs Retro Industrial Design Fully Welded - White

RRP: \$329.95

When you can't get enough of trendy industrial design, these steel table legs from Della Francesca are just the ticket. Designed in a rectangular box shape, their clean lines look great underneath vintage mid-century or even today's contemporary tables.

Crafted from white-coated sturdy steel, these table legs can hold tables up to 300kg. Their neutral colour blends well in any room.

These table legs are fully welded and ready to install. Pre-drilled holes make installation a breeze.

## Features and Specifications:

- Shape: Square (65cm wide x 71cm high)
- Dimensions: 70mm x 30mm x 3mm (steel on top thickness)
- Leg height: 71cm
- Colour: White
- Material: Coated steel
- Quantity: 2
- Features: Fully welded, pre-drilled holes
- Uses: Tables, benchesNote: Screws included