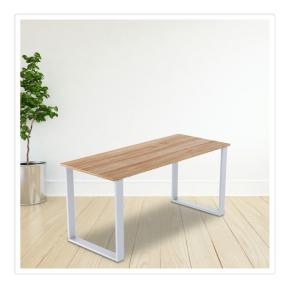

## Square-Shaped Table Bench Desk Legs Retro Industrial Design Fully Welded - White

RRP: \$329.95

When you can't get enough of trendy industrial design, these steel table legs from Della Francesca are just the ticket. Designed in a rectangular box shape, their clean lines look great underneath vintage mid-century or even today's contemporary tables.

Crafted from white-coated sturdy steel, these table legs can hold tables up to 300kg. Their neutral colour blends well in any room.

These table legs are fully welded and ready to install. Pre-drilled holes make installation a breeze.

## Features and Specifications:

- Shape: Square (65cm wide x 71cm high)
- Dimensions: 70mm x 30mm x 3mm (steel on top thickness)
- Leg height: 71cm
- Colour: White
- Material: Coated steel
- Quantity: 2
- Features: Fully welded, pre-drilled holes
- Uses: Tables, benchesNote: Screws included