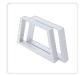

## Trapezium-Shaped Table Bench Desk Legs Retro Industrial Design Fully Welded - White

RRP: \$329.95

Stark geometry creates a striking design in these trapezium-shaped white table legs from Della Francesca. Wide at the bottom, tapering to a narrow top, these are perfect underneath a minimalist table, bench, or coffee table. Their industrial-retro vibe makes them a perfect foil for Mid-Century or contemporary décor.

## Features and specifications:

- Shape: Trapezium
- Quantity: 2
- Dimensions: 71mm x 45cm (width at top plate) x 65cm (width at base)
- Leg height: 71cm
- Colour: White
- Material: Powder-coated steel for rust prevention
- Features: Fully welded with 6 pre-drilled holes for an easy install
- Note: Screws included