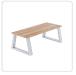

## Trapezium-Shaped Table Bench Desk Legs Retro Industrial Design Fully Welded - White

RRP: \$329.95

Stark geometry creates a striking design in these trapezium-shaped white table legs from Della Francesca. Wide at the bottom, tapering to a narrow top, these are perfect underneath a minimalist table, bench, or coffee table. Their industrial-retro vibe makes them a perfect foil for Mid-Century or contemporary décor.

Their sleek design and white colour become almost an art form, as they peek out from underneath your table. Use them to update an older table top for a one-of-a-kind look.

Manufactured from 75mm sturdy steel tubes, these legs can support tables or benches up to 200kg. Installation is easy as they're pre-welded and have pre-drilled screw holes, so you'll have your gorgeous new table up in no time. Order a set of these gorgeous trapezium table legs today!

## Features and specifications:

- Shape: Trapezium
- Quantity: 2
- Dimensions: 71mm x 45cm (width at top plate) x 65cm (width at base)
- Leg height: 71cm
- Colour: White
- Material: Powder-coated steel for rust prevention
- Features: Fully welded with 6 pre-drilled holes for an easy install
- Note: Screws included