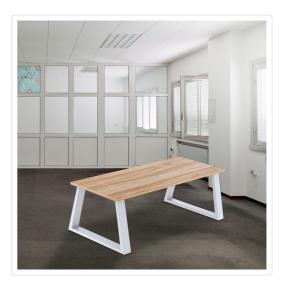

## Trapezium-Shaped Table Bench Desk Legs Retro Industrial Design Fully Welded - White

RRP: \$329.95

Stark geometry creates a striking design in these trapezium-shaped white table legs from Della Francesca. Wide at the bottom, tapering to a narrow top, these are perfect underneath a minimalist table, bench, or coffee table. Their industrial-retro vibe makes them a perfect foil for Mid-Century or contemporary décor.

Their sleek design and white colour become almost an art form, as they peek out from underneath your table. Use them to update an older table top for a one-of-a-kind look.

Manufactured from 75mm sturdy steel tubes, these legs can support tables or benches up to 200kg. Installation is easy as they're pre-welded and have pre-drilled screw holes, so you'll have your gorgeous new table up in no time. Order a set of these gorgeous trapezium table legs today!

## Features and specifications:

- Shape: Trapezium
- Quantity: 2
- Dimensions: 71mm x 45cm (width at top plate) x 65cm (width at base)
- Leg height: 71cm
- Colour: White
- Material: Powder-coated steel for rust prevention
- Features: Fully welded with 6 pre-drilled holes for an easy install
- Note: Screws included