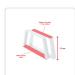

## Features and specifications:

- Shape: Trapezium
- Quantity: 2
- Dimensions: 71mm x 45cm (width at top plate) x 65cm (width at base)
- Leg height: 71cm
- Colour: White
- Material: Powder-coated steel for rust prevention
- Features: Fully welded with 6 pre-drilled holes for an easy install
- Note: Screws included