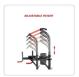

## Features and specifications:

- Material: Powder-coated tubular steel and rubber
- Colour: Black and red
- Weight capacity: 150kg (approximate)
- Dimensions: 125 x 75 x 158-230cm (L x W x H)
- Accessories: User manual
- Accommodates a wide range of exercises for the core and upper body
- Includes pull-up and dip bars, leg press station, and knee raise station
- Height-adjustable
- Slip-resistant rubber-capped feet
- Padded handles
- High-density, comfortable cushions
- Sweatproof
- Easy to assemble