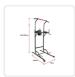

## Power Tower Chin Up Bar Push Pull Up Knee Raise Weight Bench Gym Station

RRP: \$659.95

It's nearly time to hit the beaches! But if you're not in the shape you'd like to be, here's your solution. With this combination workout station from Randy & Travis Machinery, you have everything you need to sculpt the perfect beach body with a single piece of equipment. Ditch the hefty gym fees and get your workouts in at home for a fraction of the price. Whether your workouts include pull-ups, push-ups, chin-ups, bench presses, weightlifting, dips, knee raises, or leg raises, this sturdy training station has you covered. Its professional-grade quality makes it perfect for serious athletes who want to cross-train for their sport, yet it's easy enough for weekend warriors to start getting their bodies in shape for summer.

Its small footprint takes up little space, yet it's as sturdy as the equipment in your favourite gym. Crafted from powder-coated, heavy-duty tubular steel, it's built to last, making it an incredible value compared to your monthly gym fees. With its non-slip rubber feet, you can be sure it won't move, keeping even your most strenuous workouts safe. Built for comfort, it features soft, sweatproof cushions, arm supports, and padded handles to make your workouts as fun as they are effective. Don't miss out on the perfect beach body this year. Order your workout gym station today!