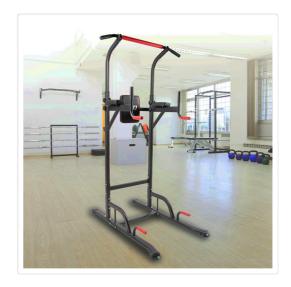

## Power Tower Chin Up Bar Push Pull Up Knee Raise Weight Bench Gym Station

RRP: \$659.95

It's nearly time to hit the beaches! But if you're not in the shape you'd like to be, here's your solution. With this combination workout station from Randy & Travis Machinery, you have everything you need to sculpt the perfect beach body with a single piece of equipment. Ditch the hefty gym fees and get your workouts in at home for a fraction of the price. Whether your workouts include pull-ups, push-ups, chin-ups, bench presses, weightlifting, dips, knee raises, or leg raises, this sturdy training station has you covered. Its professional-grade quality makes it perfect for serious athletes who want to cross-train for their sport, yet it's easy enough for weekend warriors to start getting their bodies in shape for summer.

Its small footprint takes up little space, yet it's as sturdy as the equipment in your favourite gym. Crafted from powder-coated, heavy-duty tubular steel, it's built to last, making it an incredible value compared to your monthly gym fees. With its non-slip rubber feet, you can be sure it won't move, keeping even your most strenuous workouts safe. Built for comfort, it features soft, sweatproof cushions, arm supports, and padded handles to make your workouts as fun as they are effective. Don't miss out on the perfect beach body this year. Order your workout gym station today!

## Features and specifications:

- Material: Powder-coated tubular steel and rubber
- Colour: Black and red
- Weight capacity: 150kg (approximate)
- Dimensions: 125 x 75 x 158-230cm (L x W x H)
- Accessories: User manual
- Accommodates a wide range of exercises for the core and upper body
- Includes pull-up and dip bars, leg press station, and knee raise station
- Height-adjustable
- Slip-resistant rubber-capped feet
- Padded handles
- High-density, comfortable cushions
- Sweatproof
- Easy to assemble