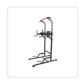

## Power Tower Chin Up Bar Push Pull Up Knee Raise Weight Bench Gym Station

RRP: \$659.95

It's nearly time to hit the beaches! But if you're not in the shape you'd like to be, here's your solution. With this combination workout station from Randy & Travis Machinery, you have everything you need to sculpt the perfect beach body with a single piece of equipment. Ditch the hefty gym fees and get your workouts in at home for a fraction of the price. Whether your workouts include pull-ups, push-ups, chin-ups, bench presses, weightlifting, dips, knee raises, or leg raises, this sturdy training station has you covered. Its professional-grade quality makes it perfect for serious athletes who want to cross-train for their sport, yet it's easy enough for weekend warriors to start getting their bodies in shape for summer.

Its small footprint takes up little space, yet it's as sturdy as the equipment in your favourite gym. Crafted from powder-coated, heavy-duty tubular steel, it's built to last, making it an incredible value compared to your monthly gym fees. With its non-slip rubber feet, you can be sure it won't move, keeping even your most strenuous workouts safe. Built for comfort, it features soft, sweatproof cushions, arm supports, and padded handles to make your workouts as fun as they are effective. Don't miss out on the perfect beach body this year. Order your workout gym station today!