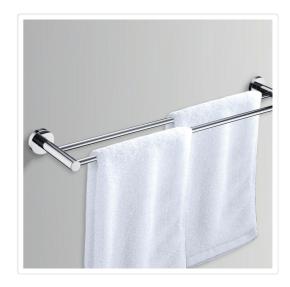

## Double Classic Chrome Towel Bar Rail Bathroom

Out of Stock: \$84.95

Simple, elegant, and affordable — that"s this classic Double Towel Bar.

The towel bar will be an attractive addition to your bathroom. You can't go wrong with this classic look which will keep its appeal for years to come. Installation is easy and all mounting accessories - including mounting parts and install screw - are included. The classic Double Towel Bar comes with an owner"s manual to guide you through installation and provide important care instructions.

The bars have a width of 635mm, which could accommodate a single towel or multiple towels. Don't delay — the classic Double Towel Bar can be yours at our everyday low price. Order now!

## Features:

- Elegant design
- Sturdy to last long
- Mounting parts included
- User's Manual

Dimensions: 635 x 125 x 55mm