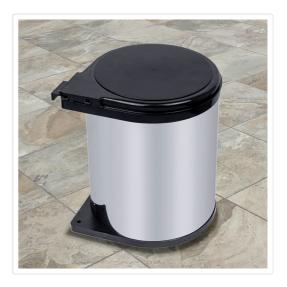

## Kitchen Swing Pull Out Bin Stainless Steel Garbage Rubbish Waste Trash Can 14L

RRP: \$159.95

If you're like most Australians, you want to keep your kitchen rubbish bin out of sight. Avoid embarrassing odours and a messy look when you hide your rubbish away in style with this stainless steel dustbin by Randy & Travis Machinery. Its sleek, streamlined design looks pretty enough to display, but it fits neatly inside most kitchen cupboards. It holds 14 litres of rubbish, so you won't have to make as many trips outside to empty it. It swings outward, allowing you to retrieve the liner – and the rubbish inside – quickly and easily.

## Features and specifications:

- Material: Stainless steel and ABS plastic
- · Colour: Silver, black, and white
- Capacity: 14L
- Dimensions: 36 x 30 x 28cm (L x W x H)
- Cupboard space required: 364 x 400mm (W x H)
- Easy-remove inner bin
- Saves space and prevents odours
- Durable
- Streamlined design
- Easy to install and maintain