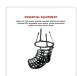

Material: Plastic and nylon

Colour: Black

Dimensions: 17.6 x 39.8 x 38.2cm (W x L x H)

Weight: 1.17kg

Degrees of return: 360°

Easy to assemble and install – no tools necessary

- Clips onto the hoop in seconds
- Fits on all baskets
- Integrated handle adjusts with an easy twist
- Built to last
- All-weather durability