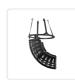

## Basketball Return Net - Ball Returner Basketball Rebounder

RRP: \$204.95

When you're passionate about basketball, you spend a lot of time honing your shots from just about anywhere on the court. When you're by yourself, though, you have to chase the ball wherever it goes after you make a shot. Not anymore. With this kick-out basket return device by Randy & Travis Machinery, every shot you make comes right back to you, thanks to its 360-degree chute. It's like you have your own personal ball chaser to feed you back the ball after each shot. Simply keep on shooting and stay in the zone.

This basketball chute ball return is easy to assemble and install, clipping onto the hoop without the need for extra tools. It adjusts easily with only a twist of its handle. It's durable and tough, standing up under years of heavy use. It's a must-have for coaches and serious players – and a great tool to add an element of fun to pick-up games at the park or home. It fits all baskets and can withstand whatever weather Mother Nature dishes out. Cut down the time spent chasing balls even as you perfect your shots from any angle. This basketball return system makes the perfect gift for the basketball enthusiast in your life. Order yours today!

Material: Plastic and nylon

Colour: Black

Dimensions: 17.6 x 39.8 x 38.2cm (W x L x H)

Weight: 1.17kg

Degrees of return: 360°

Easy to assemble and install – no tools necessary

- Clips onto the hoop in seconds
- Fits on all baskets
- Integrated handle adjusts with an easy twist
- Built to last
- All-weather durability