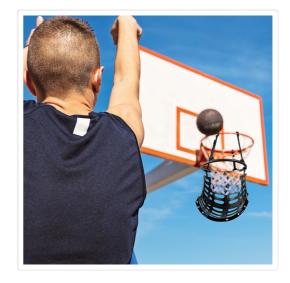

## Basketball Return Net - Ball Returner Basketball Rebounder

RRP: \$204.95

When you're passionate about basketball, you spend a lot of time honing your shots from just about anywhere on the court. When you're by yourself, though, you have to chase the ball wherever it goes after you make a shot. Not anymore. With this kick-out basket return device by Randy & Travis Machinery, every shot you make comes right back to you, thanks to its 360-degree chute. It's like you have your own personal ball chaser to feed you back the ball after each shot. Simply keep on shooting and stay in the zone.

This basketball chute ball return is easy to assemble and install, clipping onto the hoop without the need for extra tools. It adjusts easily with only a twist of its handle. It's durable and tough, standing up under years of heavy use. It's a must-have for coaches and serious players – and a great tool to add an element of fun to pick-up games at the park or home. It fits all baskets and can withstand whatever weather Mother Nature dishes out. Cut down the time spent chasing balls even as you perfect your shots from any angle. This basketball return system makes the perfect gift for the basketball enthusiast in your life. Order yours today!