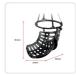

## Basketball Return Net - Ball Returner Basketball Rebounder

RRP: \$204.95

When you're passionate about basketball, you spend a lot of time honing your shots from just about anywhere on the court. When you're by yourself, though, you have to chase the ball wherever it goes after you make a shot. Not anymore. With this kick-out basket return device by Randy & Travis Machinery, every shot you make comes right back to you, thanks to its 360-degree chute. It's like you have your own personal ball chaser to feed you back the ball after each shot. Simply keep on shooting and stay in the zone.

This basketball chute ball return is easy to assemble and install, clipping onto the hoop without the need for extra tools. It adjusts easily with only a twist of its handle. It's durable and tough, standing up under years of heavy use. It's a must-have for coaches and serious players – and a great tool to add an element of fun to pick-up games at the park or home. It fits all baskets and can withstand whatever weather Mother Nature dishes out. Cut down the time spent chasing balls even as you perfect your shots from any angle. This basketball return system makes the perfect gift for the basketball enthusiast in your life. Order yours today!

Material: Plastic and nylon

Colour: Black

Dimensions: 17.6 x 39.8 x 38.2cm (W x L x H)

Weight: 1.17kg

Degrees of return: 360°

Easy to assemble and install – no tools necessary

- Clips onto the hoop in seconds
- Fits on all baskets
- Integrated handle adjusts with an easy twist
- Built to last
- All-weather durability