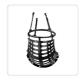

## Basketball Return Net - Ball Returner Basketball Rebounder

RRP: \$204.95

When you're passionate about basketball, you spend a lot of time honing your shots from just about anywhere on the court. When you're by yourself, though, you have to chase the ball wherever it goes after you make a shot. Not anymore. With this kick-out basket return device by Randy & Travis Machinery, every shot you make comes right back to you, thanks to its 360-degree chute. It's like you have your own personal ball chaser to feed you back the ball after each shot. Simply keep on shooting and stay in the zone.

This basketball chute ball return is easy to assemble and install, clipping onto the hoop without the need for extra tools. It adjusts easily with only a twist of its handle. It's durable and tough, standing up under years of heavy use. It's a must-have for coaches and serious players – and a great tool to add an element of fun to pick-up games at the park or home. It fits all baskets and can withstand whatever weather Mother Nature dishes out. Cut down the time spent chasing balls even as you perfect your shots from any angle. This basketball return system makes the perfect gift for the basketball enthusiast in your life. Order yours today!

Material: Plastic and nylon

Colour: Black

Dimensions: 17.6 x 39.8 x 38.2cm (W x L x H)

Weight: 1.17kg

Degrees of return: 360°

Easy to assemble and install – no tools necessary

- Clips onto the hoop in seconds
- Fits on all baskets
- Integrated handle adjusts with an easy twist
- Built to last
- All-weather durability