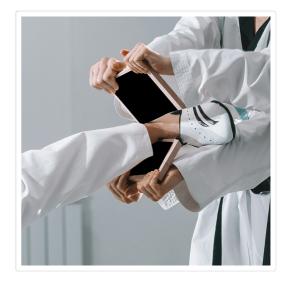

## Martial Arts Supply Rebreakable Board Taekwondo, MMA, Karate-Set: Yellow, Blue, Red & Black

RRP: \$304.95

If you practice martial arts competitively or just for fun, this re-breakable board by Randy & Travis Machinery is a must-have for your daily workout. With this durable martial arts board, you'll never have to waste your money on regular pine boards again. With a resistance equal to three one-inch pine boards, it's the perfect choice for advanced martial artists. Made from high-impact moulded plastic and rubber padding, it's built to last, even under heavy use.

Martial arts coaches, parents, and students love this board for its level of challenge and durability. Kids love it for its realistic sound when it breaks, while parents appreciate its reusability. It makes a great gift for birthdays or holidays – or as a reward for earning the next belt in whatever type of martial arts you practise. It's an excellent training tool for a wide variety of martial arts, including karate, taekwondo, MMA, and many more. Don't miss out on this valuable training tool. Order yours today!