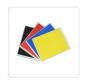

## Features and specifications:

- Material: High-impact moulded plastic and rubber
- Colour: Yellow, Blue, Red & Black
- Resistance equivalence: 3 x 1" pine boards
- Dimensions:
  - Yellow 32cmx 0.9cm x 23cm (L x W x H)
  - Blue 32cmx 1.1cm x 23cm (L x W x H)
  - Red 32cmx 1.4cm x 23cm (L x W x H)
  - Black 32cmx 2cm x 23cm (L x W x H)
- Extremely hard and durable
- Re-breakable
- Perfect for back and side kick practice
- Designed for experienced martial artists
- Not suitable for hand moves