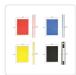

## Features and specifications:

- Material: High-impact moulded plastic and rubber
- Colour: Yellow, Blue, Red & Black
- Resistance equivalence: 3 x 1" pine boards
- Dimensions:
  - Yellow 32cmx 0.9cm x 23cm (L x W x H)
  - Blue 32cmx 1.1cm x 23cm (L x W x H)
  - Red 32cmx 1.4cm x 23cm (L x W x H)
  - Black 32cmx 2cm x 23cm (L x W x H)
- Extremely hard and durable
- Re-breakable
- Perfect for back and side kick practice
- Designed for experienced martial artists
- Not suitable for hand moves