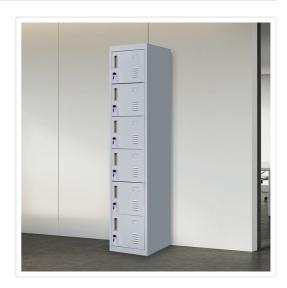

## 6-Door Locker for Office Gym Shed School Home Storage

RRP: \$479.95

Whether it's at the office, at school, in the garage or at the job site, the Six Door School and Office Locker is a smart solution for adding secure storage. And it can be yours at a great low price.

The unit measures  $1800 \times 380 \times 450$ mm, and several units can be seamlessly placed side-by-side. Made with durable steel, the unit features six stacked square lockers with vents for air circulation and spaces for name tags or plates. The unit can hold up to a maximum weight capacity of 80kgs in total.

## Features of the Six Door School and Office Locker:

- Dimensions of 1800 x 380 x 450mm
- Packaging Dimensions: 192 x 55 x 7cm
- Six square lockers; total capacity of 80kgs
- Constructed with durable steel
- Colour: Grey
- Lock: Standard Lock with 2 Keys
- Privacy and security
- Air ventilation for each locker
- Space for name tags or plates