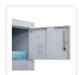

The unit measures  $1800 \times 380 \times 450$ mm, and several units can be seamlessly placed side-by-side. Made with durable steel, the unit features six stacked square lockers with vents for air circulation and spaces for name tags or plates. The unit can hold up to a maximum weight capacity of 80kgs in total.

## Features of the Six Door School and Office Locker:

- Dimensions of 1800 x 380 x 450mm
- Packaging Dimensions: 192 x 55 x 7cm
- Six square lockers; total capacity of 80kgs
- Constructed with durable steel
- Colour: Grey
- Lock: Standard Lock with 2 Keys
- Privacy and security
- Air ventilation for each locker
- Space for name tags or plates