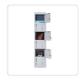

## 6-Door Locker for Office Gym Shed School Home Storage

RRP: \$479.95

Whether it's at the office, at school, in the garage or at the job site, the Six Door School and Office Locker is a smart solution for adding secure storage. And it can be yours at a great low price.

The unit measures  $1800 \times 380 \times 450$ mm, and several units can be seamlessly placed side-by-side. Made with durable steel, the unit features six stacked square lockers with vents for air circulation and spaces for name tags or plates. The unit can hold up to a maximum weight capacity of 80kgs in total.

## Features of the Six Door School and Office Locker:

- Dimensions of 1800 x 380 x 450mm
- Packaging Dimensions: 192 x 55 x 7cm
- Six square lockers; total capacity of 80kgs
- Constructed with durable steel
- Colour: Grey
- Lock: Standard Lock with 2 Keys
- Privacy and security
- Air ventilation for each locker
- Space for name tags or plates