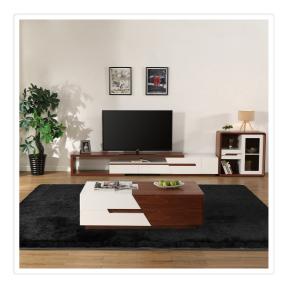

## 230x160cm Floor Rugs Large Shaggy Rug Area Carpet Bedroom Living Room Mat - Black

RRP: \$149.95

Black has evolved into one of the hottest colours on the home décor market today. And it's no wonder. Its neutral tones blend with just about any room's colour scheme. This soft black shag rug by Randy & Travis Machinery is no exception. With its thick comfortable pile undergirded with a layer of cushy foam, it's the perfect place to park your feet at the end of a hard day. It's the ideal solution to give your bedroom, living room, or rumpus room a contemporary, casual touch. Its thick pile and foam provide excellent insulation, keeping you warm during the winter and cool in the summer.