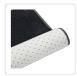

## 230x160cm Floor Rugs Large Shaggy Rug Area Carpet Bedroom Living Room Mat - Black

RRP: \$149.95

Black has evolved into one of the hottest colours on the home décor market today. And it's no wonder. Its neutral tones blend with just about any room's colour scheme. This soft black shag rug by Randy & Travis Machinery is no exception. With its thick comfortable pile undergirded with a layer of cushy foam, it's the perfect place to park your feet at the end of a hard day. It's the ideal solution to give your bedroom, living room, or rumpus room a contemporary, casual touch. Its thick pile and foam provide excellent insulation, keeping you warm during the winter and cool in the summer.

Material: Polyester and foam

Colour: Black

Dimensions: 230 x 160cm (L x W)

Pile height: 35mmFoam thickness: 7mm

• Fade- and stain-resistant

Excellent insulation

Folds easily for storage

Easy to clean and maintain