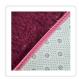

## 230x200cm Floor Rugs Large Shaggy Rug Area Carpet Bedroom Living Room Mat - Burgundy

RRP: \$164.95

Love the look of the Sixties' and Seventies' iconic shag rugs? Here's the perfect home accessory. With this gorgeous burgundy shag rug by Randy & Travis Machinery, you can have the look you crave with the advantage of today's manufacturing technology. Crafted from fade- and stain-resistant polyester, this rug features two more layers underneath the shag to give it even more comfort and durability. A five-millimetre foam layer directly underneath adds incredible comfort, as well as insulation and sound absorption.

- Material: Polyester and foam
- Colour: Burgundy
- Dimensions: 230 x 200cm (L x W)
- Height (pile) 35mmFoam thickness: 7mm
- Layers: 3
- Fade- and stain-resistant fabric
- Non-slip underside keeps it safely in place
- Perfect for a Mid-Century Modern retro or classic urban chic look
- Suitable for living rooms, rumpus rooms, and bedrooms
- Soft, comfortable surface cushions your feet
- Easy to fold and store