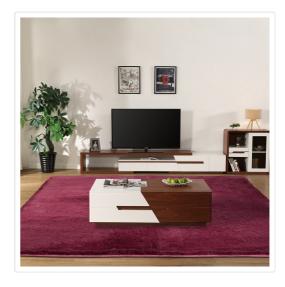

## 230x200cm Floor Rugs Large Shaggy Rug Area Carpet Bedroom Living Room Mat - Burgundy

RRP: \$164.95

Love the look of the Sixties' and Seventies' iconic shag rugs? Here's the perfect home accessory. With this gorgeous burgundy shag rug by Randy & Travis Machinery, you can have the look you crave with the advantage of today's manufacturing technology. Crafted from fade- and stain-resistant polyester, this rug features two more layers underneath the shag to give it even more comfort and durability. A five-millimetre foam layer directly underneath adds incredible comfort, as well as insulation and sound absorption.

## Attributes:

Size: 230x200cmColour: Burgundy